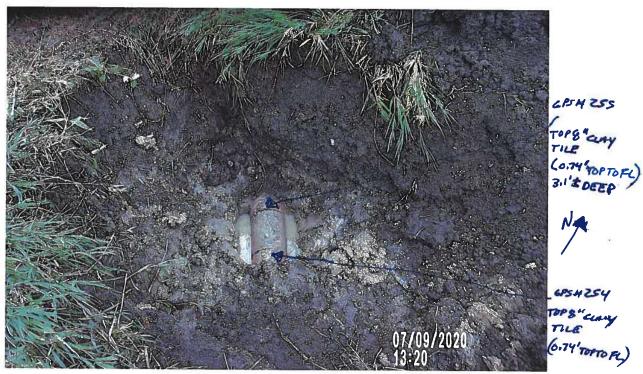

### 4. DD 42 WO 297 - Discuss W Possible Action - Contractor Update

Smith stated she had a conversation with Gallentine earlier this week, contractor Adam Seward, who was out in the field, had reached out for some direction, and Smith will let Gallentine cover that. Gallentine stated this was a sinkhole on Cindy loerger's field, and Seward went out there and started excavating, what Seward found was a collapsed tile at the excavation. We believe it is either 10" or 12", it is hard to tell with the shape that the tile is in, at the downstream end they did find a corrugated metal pipe, which was in ok condition, not great condition but stable enough to connect to. Gallentine stated on the upstream end when they hit 50' Gallentine told them to stop, because it looked like we were chasing this, it is a tile that has quite a bit of silt in it and it is starting to crush down. Seward did some walking around and found another sinkhole about 100' upstream from where they had excavated, and he dug that one up, it was a previous repair that someone had done with plastic tile without a concrete collar, so that joint was sucking in dirt between the two tile in the previous repair. Gallentine stated it sounds like at that spot, it is probably about 1/4 to 1/2 full of dirt, we are going to try to televise it with that much dirt, but if the tile is crushed I don't know how successful we will be, but contractor Paul Williams will be able to do that next week from the sounds of it. Granzow stated do you need a motion to televise. Gallentine stated it wouldn't hurt, this is for the same group of landowners, loerger, Ron Vierkandt, Jack Runge, and Gallentine feels bad for these folks, it is all happening at once on their land. Granzow asked do we have a landowner that turned this in, Gallentine stated it was Dave Sweeney or Jim Sweeney that turned this in, and I don't know if they have land in this district or if they manage Cindy loerger's land, you would have to look at the work order for sure, a lot of times tenants turn them in not the landowners. Smith stated she could pull the work order and find out. Granzow stated and make sure they are a landowner or that they have ground in the district, Smith stated David Sweeney turned in the work order.