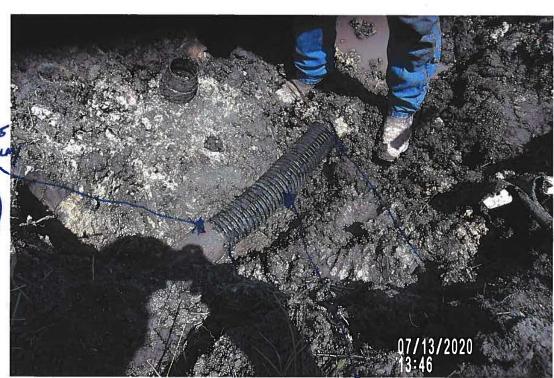

### 4. DD 42 WO 297 - Discuss W Possible Action - Contractor Update

Smith stated she had a conversation with Gallentine earlier this week, contractor Adam Seward, who was out in the field, had reached out for some direction, and Smith will let Gallentine cover that. Gallentine stated this was a sinkhole on Cindy loerger's field, and Seward went out there and started excavating, what Seward found was a collapsed tile at the excavation. We believe it is either 10" or 12", it is hard to tell with the shape that the tile is in, at the downstream end they did find a corrugated metal pipe, which was in ok condition, not great condition but stable enough to connect to. Gallentine stated on the upstream end when they hit 50' Gallentine told them to stop, because it looked like we were chasing this, it is a tile that has quite a bit of silt in it and it is starting to crush down. Seward did some walking around and found another sinkhole about 100' upstream from where they had excavated, and he dug that one up, it was a previous repair that someone had done with plastic tile without a concrete collar, so that joint was sucking in dirt between the two tile in the previous repair. Gallentine stated it sounds like at that spot, it is probably about 1/4 to 1/2 full of dirt, we are going to try to televise it with that much dirt, but if the tile is crushed I don't know how successful we will be, but contractor Paul Williams will be able to do that next week from the sounds of it. Granzow stated do you need a motion to televise. Gallentine stated it wouldn't hurt, this is for the same group of landowners, loerger, Ron Vierkandt, Jack Runge, and Gallentine feels bad for these folks, it is all happening at once on their land. Granzow asked do we have a landowner that turned this in, Gallentine stated it was Dave Sweeney or Jim Sweeney that turned this in, and I don't know if they have land in this district or if they manage Cindy loerger's land, you would have to look at the work order for sure, a lot of times tenants turn them in not the landowners. Smith stated she could pull the work order and find out. Granzow stated and make sure they are a landowner or that they have ground in the district, Smith stated David Sweeney turned in the work order.