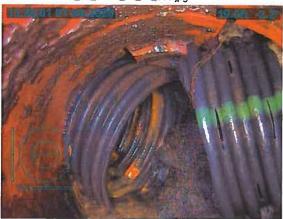

### 4. DD 42 WO 297 - Discuss W Possible Action - Contractor Update

Smith stated she had a conversation with Gallentine earlier this week, contractor Adam Seward, who was out in the field, had reached out for some direction, and Smith will let Gallentine cover that. Gallentine stated this was a sinkhole on Cindy loerger's field, and Seward went out there and started excavating, what Seward found was a collapsed tile at the excavation. We believe it is either 10" or 12", it is hard to tell with the shape that the tile is in, at the downstream end they did find a corrugated metal pipe, which was in ok condition, not great condition but stable enough to connect to. Gallentine stated on the upstream end when they hit 50' Gallentine told them to stop, because it looked like we were chasing this, it is a tile that has quite a bit of silt in it and it is starting to crush down. Seward did some walking around and found another sinkhole about 100' upstream from where they had excavated, and he dug that one up, it was a previous repair that someone had done with plastic tile without a concrete collar, so that joint was sucking in dirt between the two tile in the previous repair. Gallentine stated it sounds like at that spot, it is probably about 1/4 to 1/2 full of dirt, we are going to try to televise it with that much dirt, but if the tile is crushed I don't know how successful we will be, but contractor Paul Williams will be able to do that next week from the sounds of it. Granzow stated do you need a motion to televise. Gallentine stated it wouldn't hurt, this is for the same group of landowners, loerger, Ron Vierkandt, Jack Runge, and Gallentine feels bad for these folks, it is all happening at once on their land. Granzow asked do we have a landowner that turned this in, Gallentine stated it was Dave Sweeney or Jim Sweeney that turned this in, and I don't know if they have land in this district or if they manage Cindy loerger's land, you would have to look at the work order for sure, a lot of times tenants turn them in not the landowners. Smith stated she could pull the work order and find out. Granzow stated and make sure they are a landowner or that they have ground in the district, Smith stated David Sweeney turned in the work order.