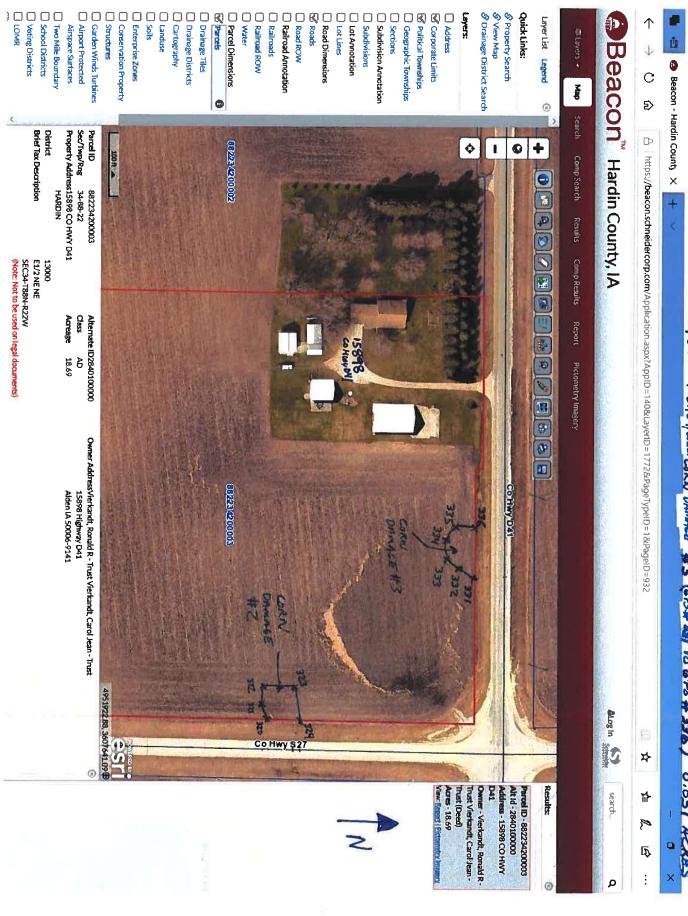

# **Drainage Work Order Request For Repair** Hardin County

| Work Order #:             | WO00000291                                                                                                                                                                                                                                                                                         |                                                                                                                                                                                         |
|---------------------------|----------------------------------------------------------------------------------------------------------------------------------------------------------------------------------------------------------------------------------------------------------------------------------------------------|-----------------------------------------------------------------------------------------------------------------------------------------------------------------------------------------|
| Drainage District:        | DDs\DD 14 (51027)                                                                                                                                                                                                                                                                                  |                                                                                                                                                                                         |
| Sec-Twp-Rge:              | 34-88-22 Qtr Sec: <u>E1/2 NE NE</u>                                                                                                                                                                                                                                                                |                                                                                                                                                                                         |
| Location/GIS:             | 88-22-34-200-003                                                                                                                                                                                                                                                                                   |                                                                                                                                                                                         |
| Requested By:             | James Sweeney/Cynthia loger/Jim & Ron Vierk                                                                                                                                                                                                                                                        | <u>andt</u>                                                                                                                                                                             |
| <b>Contact Phone:</b>     | (641) 847-3273                                                                                                                                                                                                                                                                                     |                                                                                                                                                                                         |
| Contact Email:            | jsweeney@cgaconsultants.com                                                                                                                                                                                                                                                                        |                                                                                                                                                                                         |
| Landowner (if different): | Ron/Jim Vierkandt/Cynthia loger 64/-3                                                                                                                                                                                                                                                              | 0N<br>3-4051                                                                                                                                                                            |
| Repair labor, material    | DD 14- Sweeney reports plugged main tile in Jii pothole/explore tile on S side of D41, likely main intersection where tile goes under road needs downstream of intersection of Lat 2/main tile. to effectively farm area it should drain. Pothole not drain. Also, broken intake @ Lat 2 intersect | n tile. Intake further E of D41 & S27 repair. See Add'l Req in docs- lack of drg Last 3 years, Lat 2 has lacked enough drg s dug by landowners in Sects 34/35 do ion w D41 in Sect. 35. |
| Repaired By:              |                                                                                                                                                                                                                                                                                                    | Date:                                                                                                                                                                                   |
| Please reference work     | order # and send statement for services to:                                                                                                                                                                                                                                                        | Hardin County Auditor's Office Attn: Drainage Clerk 1215 Edgington Ave, Suite 1 Eldora, IA 50627 Phone (641) 939-8111 Fax (641) 939-8245                                                |
| Approved:                 |                                                                                                                                                                                                                                                                                                    | Date:                                                                                                                                                                                   |
|                           |                                                                                                                                                                                                                                                                                                    |                                                                                                                                                                                         |

|                                                                      | 020        |                                                                                                                                                                                                                                                                                                                                                                                                                                                                                                                                                                                                                                                                                                                                                                                                                                                                                                                                                                                                                                                                                                                                                                                                                                                                                                                                                                                                                                                                                                                                                                                                                                                                                                                                                                                                                                                                                                                                                                                                                                                                                                                                |                                                             |                                                                              |                 | Work Order #                                                             |
|----------------------------------------------------------------------|------------|--------------------------------------------------------------------------------------------------------------------------------------------------------------------------------------------------------------------------------------------------------------------------------------------------------------------------------------------------------------------------------------------------------------------------------------------------------------------------------------------------------------------------------------------------------------------------------------------------------------------------------------------------------------------------------------------------------------------------------------------------------------------------------------------------------------------------------------------------------------------------------------------------------------------------------------------------------------------------------------------------------------------------------------------------------------------------------------------------------------------------------------------------------------------------------------------------------------------------------------------------------------------------------------------------------------------------------------------------------------------------------------------------------------------------------------------------------------------------------------------------------------------------------------------------------------------------------------------------------------------------------------------------------------------------------------------------------------------------------------------------------------------------------------------------------------------------------------------------------------------------------------------------------------------------------------------------------------------------------------------------------------------------------------------------------------------------------------------------------------------------------|-------------------------------------------------------------|------------------------------------------------------------------------------|-----------------|--------------------------------------------------------------------------|
| District #                                                           | #14        |                                                                                                                                                                                                                                                                                                                                                                                                                                                                                                                                                                                                                                                                                                                                                                                                                                                                                                                                                                                                                                                                                                                                                                                                                                                                                                                                                                                                                                                                                                                                                                                                                                                                                                                                                                                                                                                                                                                                                                                                                                                                                                                                | ateral                                                      | Lat 2 & Main                                                                 | Fund #          |                                                                          |
| Township                                                             |            |                                                                                                                                                                                                                                                                                                                                                                                                                                                                                                                                                                                                                                                                                                                                                                                                                                                                                                                                                                                                                                                                                                                                                                                                                                                                                                                                                                                                                                                                                                                                                                                                                                                                                                                                                                                                                                                                                                                                                                                                                                                                                                                                | Section 27                                                  | 7, 34, 35 <sub>wp</sub> 88                                                   | Rge <b>22</b>   | Qtr Sec                                                                  |
| Repair Request                                                       | ed By      | Cynthia loerger, Ronald Vie                                                                                                                                                                                                                                                                                                                                                                                                                                                                                                                                                                                                                                                                                                                                                                                                                                                                                                                                                                                                                                                                                                                                                                                                                                                                                                                                                                                                                                                                                                                                                                                                                                                                                                                                                                                                                                                                                                                                                                                                                                                                                                    | erkandt, Jame                                               | es Vierkandt                                                                 |                 |                                                                          |
| address                                                              |            | 15898 Co Hwy D41                                                                                                                                                                                                                                                                                                                                                                                                                                                                                                                                                                                                                                                                                                                                                                                                                                                                                                                                                                                                                                                                                                                                                                                                                                                                                                                                                                                                                                                                                                                                                                                                                                                                                                                                                                                                                                                                                                                                                                                                                                                                                                               |                                                             |                                                                              | Phone           |                                                                          |
| andowner                                                             |            | Same                                                                                                                                                                                                                                                                                                                                                                                                                                                                                                                                                                                                                                                                                                                                                                                                                                                                                                                                                                                                                                                                                                                                                                                                                                                                                                                                                                                                                                                                                                                                                                                                                                                                                                                                                                                                                                                                                                                                                                                                                                                                                                                           |                                                             |                                                                              |                 |                                                                          |
| ddress                                                               |            | Same                                                                                                                                                                                                                                                                                                                                                                                                                                                                                                                                                                                                                                                                                                                                                                                                                                                                                                                                                                                                                                                                                                                                                                                                                                                                                                                                                                                                                                                                                                                                                                                                                                                                                                                                                                                                                                                                                                                                                                                                                                                                                                                           |                                                             |                                                                              | Phone           | an makalan ang magalang ang magalang ang ang ang ang ang ang ang ang ang |
| tequest Taken                                                        | Ву         |                                                                                                                                                                                                                                                                                                                                                                                                                                                                                                                                                                                                                                                                                                                                                                                                                                                                                                                                                                                                                                                                                                                                                                                                                                                                                                                                                                                                                                                                                                                                                                                                                                                                                                                                                                                                                                                                                                                                                                                                                                                                                                                                |                                                             |                                                                              |                 |                                                                          |
| vailable for Re                                                      | pair No    | ow? <b>Ø</b> Yes                                                                                                                                                                                                                                                                                                                                                                                                                                                                                                                                                                                                                                                                                                                                                                                                                                                                                                                                                                                                                                                                                                                                                                                                                                                                                                                                                                                                                                                                                                                                                                                                                                                                                                                                                                                                                                                                                                                                                                                                                                                                                                               |                                                             |                                                                              | Date Available  |                                                                          |
| roblem Descri <sub>l</sub>                                           |            | There is a lack of drainage sethe intersection of Lateral 2 or so years the Lateral 2 tile effectively farm the area it is were dug by the landowners water just sits in said holes were dug to the landowners.                                                                                                                                                                                                                                                                                                                                                                                                                                                                                                                                                                                                                                                                                                                                                                                                                                                                                                                                                                                                                                                                                                                                                                                                                                                                                                                                                                                                                                                                                                                                                                                                                                                                                                                                                                                                                                                                                                                | and the mair<br>has lacked of<br>supposed to<br>in sections | n tile. Last three<br>enough drainage<br>o drain. Pot-hole<br>34 and 35. and | es              |                                                                          |
|                                                                      |            | Alas dans to the state of the s |                                                             |                                                                              | i               |                                                                          |
|                                                                      |            | Also, there is a broken intak<br>D41 in section 35                                                                                                                                                                                                                                                                                                                                                                                                                                                                                                                                                                                                                                                                                                                                                                                                                                                                                                                                                                                                                                                                                                                                                                                                                                                                                                                                                                                                                                                                                                                                                                                                                                                                                                                                                                                                                                                                                                                                                                                                                                                                             | e where Late                                                | eral 2 intersects                                                            |                 |                                                                          |
| epair labor, ma                                                      |            | D41 in section 35                                                                                                                                                                                                                                                                                                                                                                                                                                                                                                                                                                                                                                                                                                                                                                                                                                                                                                                                                                                                                                                                                                                                                                                                                                                                                                                                                                                                                                                                                                                                                                                                                                                                                                                                                                                                                                                                                                                                                                                                                                                                                                              |                                                             | eral 2 intersects                                                            |                 |                                                                          |
|                                                                      | aterials   | D41 in section 35                                                                                                                                                                                                                                                                                                                                                                                                                                                                                                                                                                                                                                                                                                                                                                                                                                                                                                                                                                                                                                                                                                                                                                                                                                                                                                                                                                                                                                                                                                                                                                                                                                                                                                                                                                                                                                                                                                                                                                                                                                                                                                              |                                                             |                                                                              |                 |                                                                          |
| otential Wetlar                                                      | aterials   | D41 in section 35  and equipment                                                                                                                                                                                                                                                                                                                                                                                                                                                                                                                                                                                                                                                                                                                                                                                                                                                                                                                                                                                                                                                                                                                                                                                                                                                                                                                                                                                                                                                                                                                                                                                                                                                                                                                                                                                                                                                                                                                                                                                                                                                                                               |                                                             |                                                                              |                 |                                                                          |
| epair labor, ma<br>otential Wetlar<br>epaired By:<br>ate:            | aterials   | D41 in section 35  and equipment                                                                                                                                                                                                                                                                                                                                                                                                                                                                                                                                                                                                                                                                                                                                                                                                                                                                                                                                                                                                                                                                                                                                                                                                                                                                                                                                                                                                                                                                                                                                                                                                                                                                                                                                                                                                                                                                                                                                                                                                                                                                                               |                                                             |                                                                              |                 |                                                                          |
| otential Wetlar<br>epaired By:<br>ate:                               | nds?       | D41 in section 35  and equipment                                                                                                                                                                                                                                                                                                                                                                                                                                                                                                                                                                                                                                                                                                                                                                                                                                                                                                                                                                                                                                                                                                                                                                                                                                                                                                                                                                                                                                                                                                                                                                                                                                                                                                                                                                                                                                                                                                                                                                                                                                                                                               | Hardin                                                      | □No-Repair and                                                               | l maintain tile |                                                                          |
| otential Wetlar<br>epaired By:<br>ate:                               | nds?       | and equipment  Yes-Repair existing tile only  for services to:                                                                                                                                                                                                                                                                                                                                                                                                                                                                                                                                                                                                                                                                                                                                                                                                                                                                                                                                                                                                                                                                                                                                                                                                                                                                                                                                                                                                                                                                                                                                                                                                                                                                                                                                                                                                                                                                                                                                                                                                                                                                 | Hardin<br>Attn: Ti                                          | □No-Repair and                                                               | l maintain tile |                                                                          |
| otential Wetlar<br>epaired By:<br>ate:<br>ease send stat             | nds? ement | D41 in section 35  and equipment  Yes-Repair existing tile only  for services to:                                                                                                                                                                                                                                                                                                                                                                                                                                                                                                                                                                                                                                                                                                                                                                                                                                                                                                                                                                                                                                                                                                                                                                                                                                                                                                                                                                                                                                                                                                                                                                                                                                                                                                                                                                                                                                                                                                                                                                                                                                              | Hardin<br>Attn: Ti<br>1215 Ec                               | □No-Repair and<br>County Auditor's Of<br>na Schlemme                         | l maintain tile |                                                                          |
| otential Wetlar<br>epaired By:<br>ate:<br>ease send stat<br>Phone (6 | nds? ement | D41 in section 35  and equipment  Yes-Repair existing tile only  for services to:                                                                                                                                                                                                                                                                                                                                                                                                                                                                                                                                                                                                                                                                                                                                                                                                                                                                                                                                                                                                                                                                                                                                                                                                                                                                                                                                                                                                                                                                                                                                                                                                                                                                                                                                                                                                                                                                                                                                                                                                                                              | Hardin<br>Attn: Ti<br>1215 Ec                               | County Auditor's Of na Schlemme                                              | l maintain tile | For Office Use Oni                                                       |