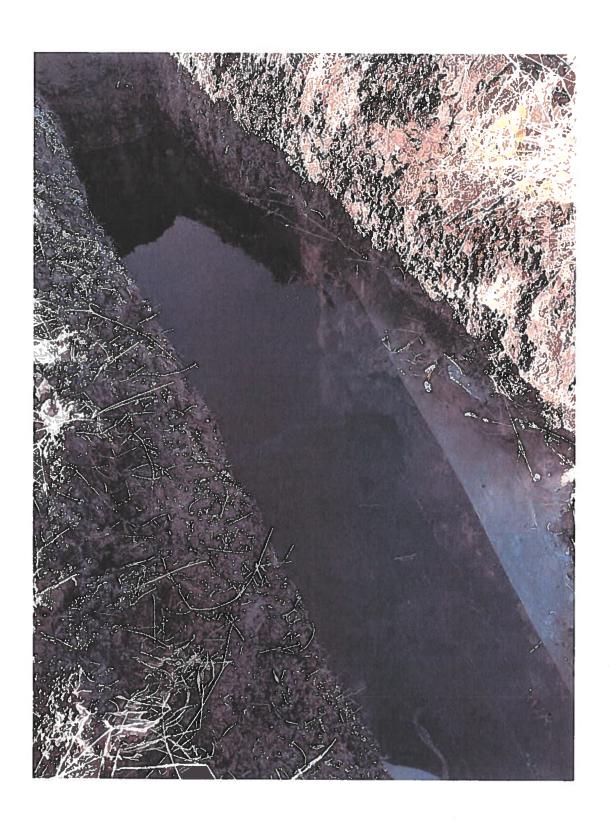

### 4. DD 42 WO 297 - Discuss W Possible Action - Contractor Update

Smith stated she had a conversation with Gallentine earlier this week, contractor Adam Seward, who was out in the field, had reached out for some direction, and Smith will let Gallentine cover that. Gallentine stated this was a sinkhole on Cindy loerger's field, and Seward went out there and started excavating, what Seward found was a collapsed tile at the excavation. We believe it is either 10" or 12", it is hard to tell with the shape that the tile is in, at the downstream end they did find a corrugated metal pipe, which was in ok condition, not great condition but stable enough to connect to. Gallentine stated on the upstream end when they hit 50' Gallentine told them to stop, because it looked like we were chasing this, it is a tile that has quite a bit of silt in it and it is starting to crush down. Seward did some walking around and found another sinkhole about 100' upstream from where they had excavated, and he dug that one up, it was a previous repair that someone had done with plastic tile without a concrete collar, so that joint was sucking in dirt between the two tile in the previous repair. Gallentine stated it sounds like at that spot, it is probably about 1/4 to 1/2 full of dirt, we are going to try to televise it with that much dirt, but if the tile is crushed I don't know how successful we will be, but contractor Paul Williams will be able to do that next week from the sounds of it. Granzow stated do you need a motion to televise. Gallentine stated it wouldn't hurt, this is for the same group of landowners, loerger, Ron Vierkandt, Jack Runge, and Gallentine feels bad for these folks, it is all happening at once on their land. Granzow asked do we have a landowner that turned this in, Gallentine stated it was Dave Sweeney or Jim Sweeney that turned this in, and I don't know if they have land in this district or if they manage Cindy loerger's land, you would have to look at the work order for sure, a lot of times tenants turn them in not the landowners. Smith stated she could pull the work order and find out. Granzow stated and make sure they are a landowner or that they have ground in the district, Smith stated David Sweeney turned in the work order.

### 5. DD 128 - WO 2020-4 - Discuss W Possible Action - Utility Crossing Summary

Granzow moved this ahead of Item 4 on the agenda as we have Bernie Oleksa on the line with us. Gallentine stated he had spoken with Dean Bright, and he did not answer, and talked to the tenant and he did not answer, they both said to talk to landowner Sandy Trampe, Granzow stated he spoke with Trampe this morning and she said she was interested in doing an investigation to see what it was. Granzow asked when Heart of Iowa was out there, did they say the tile was in bad shape or crushed. Gallentine stated if he recalled correctly, where we saw it when it was exposed it was crushed and had silt in it. Granzow stated so it was not flowing, Gallentine stated you might as well consider it plugged because by the time it is half full of silt and falls down and crushed it is plugged. Granzow stated Trampe understands and is ok with an investigation to see what it is, if it is plugged, it may just be the short jog under the road, but she does want to know what is going on before going forward with any large repair process, Granzow asked that was Lateral 1 correct, Gallentine stated no that was Lateral 3 was the one that they found, Lateral 1 the one to the south was the one they never found. Gallentine stated his big question was if there was even anything hooked to them, if there is anything hooked to them, does it really matter. Granzow stated he knows Lateral 3 is a wet spot, Trampe also said she just did a ton of tiling right there on Lateral 1. McClellan