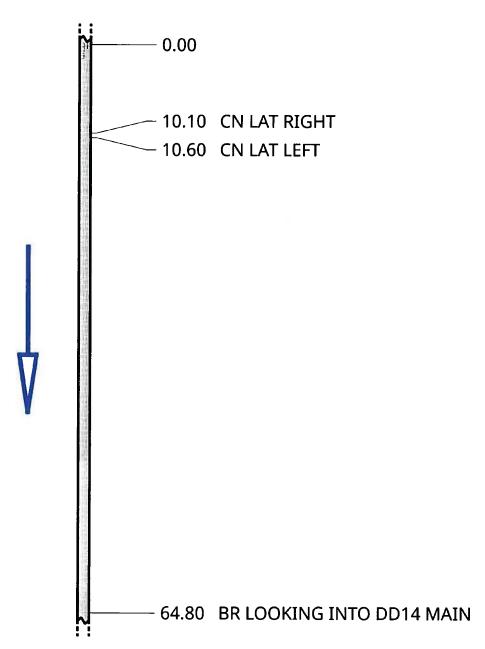

# **Drainage Work Order Request For Repair** Hardin County

| Work Order #:             | WO00000291                                                                                                                                                                                                                                                                                         |                                                                                                                                                                                         |
|---------------------------|----------------------------------------------------------------------------------------------------------------------------------------------------------------------------------------------------------------------------------------------------------------------------------------------------|-----------------------------------------------------------------------------------------------------------------------------------------------------------------------------------------|
| Drainage District:        | DDs\DD 14 (51027)                                                                                                                                                                                                                                                                                  |                                                                                                                                                                                         |
| Sec-Twp-Rge:              | 34-88-22 Qtr Sec: <u>E1/2 NE NE</u>                                                                                                                                                                                                                                                                |                                                                                                                                                                                         |
| Location/GIS:             | 88-22-34-200-003                                                                                                                                                                                                                                                                                   |                                                                                                                                                                                         |
| Requested By:             | James Sweeney/Cynthia loger/Jim & Ron Vierk                                                                                                                                                                                                                                                        | <u>andt</u>                                                                                                                                                                             |
| <b>Contact Phone:</b>     | (641) 847-3273                                                                                                                                                                                                                                                                                     |                                                                                                                                                                                         |
| Contact Email:            | jsweeney@cgaconsultants.com                                                                                                                                                                                                                                                                        |                                                                                                                                                                                         |
| Landowner (if different): | Ron/Jim Vierkandt/Cynthia loger 64/-3                                                                                                                                                                                                                                                              | 0N<br>3-4051                                                                                                                                                                            |
| Repair labor, material    | DD 14- Sweeney reports plugged main tile in Jii pothole/explore tile on S side of D41, likely main intersection where tile goes under road needs downstream of intersection of Lat 2/main tile. to effectively farm area it should drain. Pothole not drain. Also, broken intake @ Lat 2 intersect | n tile. Intake further E of D41 & S27 repair. See Add'l Req in docs- lack of drg Last 3 years, Lat 2 has lacked enough drg s dug by landowners in Sects 34/35 do ion w D41 in Sect. 35. |
| Repaired By:              |                                                                                                                                                                                                                                                                                                    | Date:                                                                                                                                                                                   |
| Please reference work     | order # and send statement for services to:                                                                                                                                                                                                                                                        | Hardin County Auditor's Office Attn: Drainage Clerk 1215 Edgington Ave, Suite 1 Eldora, IA 50627 Phone (641) 939-8111 Fax (641) 939-8245                                                |
| Approved:                 |                                                                                                                                                                                                                                                                                                    | Date:                                                                                                                                                                                   |
|                           |                                                                                                                                                                                                                                                                                                    |                                                                                                                                                                                         |

|                                                                      | 020        |                                                                                                                                                                                                                                                                                                                                                                                                                                                                                                                                                                                                                                                                                                                                                                                                                                                                                                                                                                                                                                                                                                                                                                                                                                                                                                                                                                                                                                                                                                                                                                                                                                                                                                                                                                                                                                                                                                                                                                                                                                                                                                                                |                                                             |                                                                              |                 | Work Order #                                                             |
|----------------------------------------------------------------------|------------|--------------------------------------------------------------------------------------------------------------------------------------------------------------------------------------------------------------------------------------------------------------------------------------------------------------------------------------------------------------------------------------------------------------------------------------------------------------------------------------------------------------------------------------------------------------------------------------------------------------------------------------------------------------------------------------------------------------------------------------------------------------------------------------------------------------------------------------------------------------------------------------------------------------------------------------------------------------------------------------------------------------------------------------------------------------------------------------------------------------------------------------------------------------------------------------------------------------------------------------------------------------------------------------------------------------------------------------------------------------------------------------------------------------------------------------------------------------------------------------------------------------------------------------------------------------------------------------------------------------------------------------------------------------------------------------------------------------------------------------------------------------------------------------------------------------------------------------------------------------------------------------------------------------------------------------------------------------------------------------------------------------------------------------------------------------------------------------------------------------------------------|-------------------------------------------------------------|------------------------------------------------------------------------------|-----------------|--------------------------------------------------------------------------|
| District #                                                           | #14        |                                                                                                                                                                                                                                                                                                                                                                                                                                                                                                                                                                                                                                                                                                                                                                                                                                                                                                                                                                                                                                                                                                                                                                                                                                                                                                                                                                                                                                                                                                                                                                                                                                                                                                                                                                                                                                                                                                                                                                                                                                                                                                                                | ateral                                                      | Lat 2 & Main                                                                 | Fund #          |                                                                          |
| Township                                                             |            |                                                                                                                                                                                                                                                                                                                                                                                                                                                                                                                                                                                                                                                                                                                                                                                                                                                                                                                                                                                                                                                                                                                                                                                                                                                                                                                                                                                                                                                                                                                                                                                                                                                                                                                                                                                                                                                                                                                                                                                                                                                                                                                                | Section 27                                                  | 7, 34, 35 <sub>wp</sub> 88                                                   | Rge <b>22</b>   | Qtr Sec                                                                  |
| Repair Request                                                       | ed By      | Cynthia loerger, Ronald Vie                                                                                                                                                                                                                                                                                                                                                                                                                                                                                                                                                                                                                                                                                                                                                                                                                                                                                                                                                                                                                                                                                                                                                                                                                                                                                                                                                                                                                                                                                                                                                                                                                                                                                                                                                                                                                                                                                                                                                                                                                                                                                                    | erkandt, Jame                                               | es Vierkandt                                                                 |                 |                                                                          |
| address                                                              |            | 15898 Co Hwy D41                                                                                                                                                                                                                                                                                                                                                                                                                                                                                                                                                                                                                                                                                                                                                                                                                                                                                                                                                                                                                                                                                                                                                                                                                                                                                                                                                                                                                                                                                                                                                                                                                                                                                                                                                                                                                                                                                                                                                                                                                                                                                                               |                                                             |                                                                              | Phone           |                                                                          |
| andowner                                                             |            | Same                                                                                                                                                                                                                                                                                                                                                                                                                                                                                                                                                                                                                                                                                                                                                                                                                                                                                                                                                                                                                                                                                                                                                                                                                                                                                                                                                                                                                                                                                                                                                                                                                                                                                                                                                                                                                                                                                                                                                                                                                                                                                                                           |                                                             |                                                                              |                 |                                                                          |
| ddress                                                               |            | Same                                                                                                                                                                                                                                                                                                                                                                                                                                                                                                                                                                                                                                                                                                                                                                                                                                                                                                                                                                                                                                                                                                                                                                                                                                                                                                                                                                                                                                                                                                                                                                                                                                                                                                                                                                                                                                                                                                                                                                                                                                                                                                                           |                                                             |                                                                              | Phone           | an makalan ang magalang ang magalang ang ang ang ang ang ang ang ang ang |
| tequest Taken                                                        | Ву         |                                                                                                                                                                                                                                                                                                                                                                                                                                                                                                                                                                                                                                                                                                                                                                                                                                                                                                                                                                                                                                                                                                                                                                                                                                                                                                                                                                                                                                                                                                                                                                                                                                                                                                                                                                                                                                                                                                                                                                                                                                                                                                                                |                                                             |                                                                              |                 |                                                                          |
| vailable for Re                                                      | pair No    | ow? <b>Ø</b> Yes                                                                                                                                                                                                                                                                                                                                                                                                                                                                                                                                                                                                                                                                                                                                                                                                                                                                                                                                                                                                                                                                                                                                                                                                                                                                                                                                                                                                                                                                                                                                                                                                                                                                                                                                                                                                                                                                                                                                                                                                                                                                                                               |                                                             |                                                                              | Date Available  |                                                                          |
| roblem Descri <sub>l</sub>                                           |            | There is a lack of drainage sethe intersection of Lateral 2 or so years the Lateral 2 tile effectively farm the area it is were dug by the landowners water just sits in said holes were dug to the landowners.                                                                                                                                                                                                                                                                                                                                                                                                                                                                                                                                                                                                                                                                                                                                                                                                                                                                                                                                                                                                                                                                                                                                                                                                                                                                                                                                                                                                                                                                                                                                                                                                                                                                                                                                                                                                                                                                                                                | and the mair<br>has lacked of<br>supposed to<br>in sections | n tile. Last three<br>enough drainage<br>o drain. Pot-hole<br>34 and 35. and | es              |                                                                          |
|                                                                      |            | Alas dans to the state of the s |                                                             |                                                                              | i               |                                                                          |
|                                                                      |            | Also, there is a broken intak<br>D41 in section 35                                                                                                                                                                                                                                                                                                                                                                                                                                                                                                                                                                                                                                                                                                                                                                                                                                                                                                                                                                                                                                                                                                                                                                                                                                                                                                                                                                                                                                                                                                                                                                                                                                                                                                                                                                                                                                                                                                                                                                                                                                                                             | e where Late                                                | eral 2 intersects                                                            |                 |                                                                          |
| epair labor, ma                                                      |            | D41 in section 35                                                                                                                                                                                                                                                                                                                                                                                                                                                                                                                                                                                                                                                                                                                                                                                                                                                                                                                                                                                                                                                                                                                                                                                                                                                                                                                                                                                                                                                                                                                                                                                                                                                                                                                                                                                                                                                                                                                                                                                                                                                                                                              |                                                             | eral 2 intersects                                                            |                 |                                                                          |
|                                                                      | aterials   | D41 in section 35                                                                                                                                                                                                                                                                                                                                                                                                                                                                                                                                                                                                                                                                                                                                                                                                                                                                                                                                                                                                                                                                                                                                                                                                                                                                                                                                                                                                                                                                                                                                                                                                                                                                                                                                                                                                                                                                                                                                                                                                                                                                                                              |                                                             |                                                                              |                 |                                                                          |
| otential Wetlar                                                      | aterials   | D41 in section 35  and equipment                                                                                                                                                                                                                                                                                                                                                                                                                                                                                                                                                                                                                                                                                                                                                                                                                                                                                                                                                                                                                                                                                                                                                                                                                                                                                                                                                                                                                                                                                                                                                                                                                                                                                                                                                                                                                                                                                                                                                                                                                                                                                               |                                                             |                                                                              |                 |                                                                          |
| epair labor, ma<br>otential Wetlar<br>epaired By:<br>ate:            | aterials   | D41 in section 35  and equipment                                                                                                                                                                                                                                                                                                                                                                                                                                                                                                                                                                                                                                                                                                                                                                                                                                                                                                                                                                                                                                                                                                                                                                                                                                                                                                                                                                                                                                                                                                                                                                                                                                                                                                                                                                                                                                                                                                                                                                                                                                                                                               |                                                             |                                                                              |                 |                                                                          |
| otential Wetlar<br>epaired By:<br>ate:                               | nds?       | D41 in section 35  and equipment                                                                                                                                                                                                                                                                                                                                                                                                                                                                                                                                                                                                                                                                                                                                                                                                                                                                                                                                                                                                                                                                                                                                                                                                                                                                                                                                                                                                                                                                                                                                                                                                                                                                                                                                                                                                                                                                                                                                                                                                                                                                                               | Hardin                                                      | □No-Repair and                                                               | l maintain tile |                                                                          |
| otential Wetlar<br>epaired By:<br>ate:                               | nds?       | and equipment  Yes-Repair existing tile only  for services to:                                                                                                                                                                                                                                                                                                                                                                                                                                                                                                                                                                                                                                                                                                                                                                                                                                                                                                                                                                                                                                                                                                                                                                                                                                                                                                                                                                                                                                                                                                                                                                                                                                                                                                                                                                                                                                                                                                                                                                                                                                                                 | Hardin<br>Attn: Ti                                          | □No-Repair and                                                               | l maintain tile |                                                                          |
| otential Wetlar<br>epaired By:<br>ate:<br>ease send stat             | nds? ement | D41 in section 35  and equipment  Yes-Repair existing tile only  for services to:                                                                                                                                                                                                                                                                                                                                                                                                                                                                                                                                                                                                                                                                                                                                                                                                                                                                                                                                                                                                                                                                                                                                                                                                                                                                                                                                                                                                                                                                                                                                                                                                                                                                                                                                                                                                                                                                                                                                                                                                                                              | Hardin<br>Attn: Ti<br>1215 Ec                               | □No-Repair and<br>County Auditor's Of<br>na Schlemme                         | l maintain tile |                                                                          |
| otential Wetlar<br>epaired By:<br>ate:<br>ease send stat<br>Phone (6 | nds? ement | D41 in section 35  and equipment  Yes-Repair existing tile only  for services to:                                                                                                                                                                                                                                                                                                                                                                                                                                                                                                                                                                                                                                                                                                                                                                                                                                                                                                                                                                                                                                                                                                                                                                                                                                                                                                                                                                                                                                                                                                                                                                                                                                                                                                                                                                                                                                                                                                                                                                                                                                              | Hardin<br>Attn: Ti<br>1215 Ec                               | County Auditor's Of na Schlemme                                              | l maintain tile | For Office Use Oni                                                       |