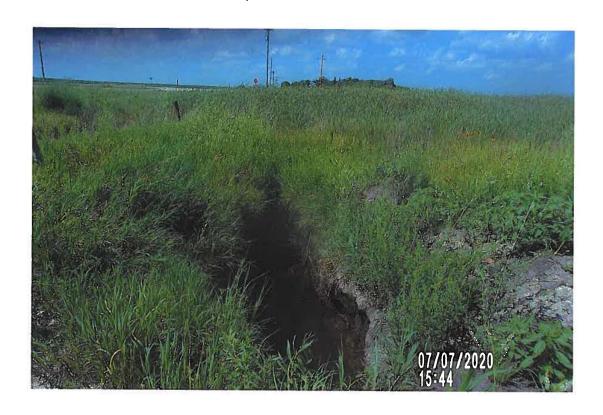

### 4. DD 42 WO 297 - Discuss W Possible Action - Contractor Update

Smith stated she had a conversation with Gallentine earlier this week, contractor Adam Seward, who was out in the field, had reached out for some direction, and Smith will let Gallentine cover that. Gallentine stated this was a sinkhole on Cindy loerger's field, and Seward went out there and started excavating, what Seward found was a collapsed tile at the excavation. We believe it is either 10" or 12", it is hard to tell with the shape that the tile is in, at the downstream end they did find a corrugated metal pipe, which was in ok condition, not great condition but stable enough to connect to. Gallentine stated on the upstream end when they hit 50' Gallentine told them to stop, because it looked like we were chasing this, it is a tile that has quite a bit of silt in it and it is starting to crush down. Seward did some walking around and found another sinkhole about 100' upstream from where they had excavated, and he dug that one up, it was a previous repair that someone had done with plastic tile without a concrete collar, so that joint was sucking in dirt between the two tile in the previous repair. Gallentine stated it sounds like at that spot, it is probably about 1/4 to 1/2 full of dirt, we are going to try to televise it with that much dirt, but if the tile is crushed I don't know how successful we will be, but contractor Paul Williams will be able to do that next week from the sounds of it. Granzow stated do you need a motion to televise. Gallentine stated it wouldn't hurt, this is for the same group of landowners, loerger, Ron Vierkandt, Jack Runge, and Gallentine feels bad for these folks, it is all happening at once on their land. Granzow asked do we have a landowner that turned this in, Gallentine stated it was Dave Sweeney or Jim Sweeney that turned this in, and I don't know if they have land in this district or if they manage Cindy loerger's land, you would have to look at the work order for sure, a lot of times tenants turn them in not the landowners. Smith stated she could pull the work order and find out. Granzow stated and make sure they are a landowner or that they have ground in the district, Smith stated David Sweeney turned in the work order.