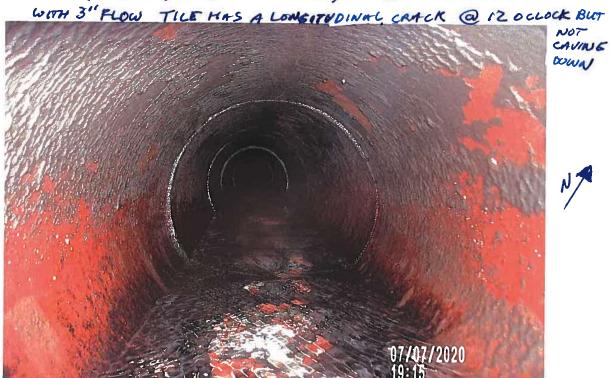

### 4. DD 42 WO 297 - Discuss W Possible Action - Contractor Update

Smith stated she had a conversation with Gallentine earlier this week, contractor Adam Seward, who was out in the field, had reached out for some direction, and Smith will let Gallentine cover that. Gallentine stated this was a sinkhole on Cindy loerger's field, and Seward went out there and started excavating, what Seward found was a collapsed tile at the excavation. We believe it is either 10" or 12", it is hard to tell with the shape that the tile is in, at the downstream end they did find a corrugated metal pipe, which was in ok condition, not great condition but stable enough to connect to. Gallentine stated on the upstream end when they hit 50' Gallentine told them to stop, because it looked like we were chasing this, it is a tile that has quite a bit of silt in it and it is starting to crush down. Seward did some walking around and found another sinkhole about 100' upstream from where they had excavated, and he dug that one up, it was a previous repair that someone had done with plastic tile without a concrete collar, so that joint was sucking in dirt between the two tile in the previous repair. Gallentine stated it sounds like at that spot, it is probably about 1/4 to 1/2 full of dirt, we are going to try to televise it with that much dirt, but if the tile is crushed I don't know how successful we will be, but contractor Paul Williams will be able to do that next week from the sounds of it. Granzow stated do you need a motion to televise. Gallentine stated it wouldn't hurt, this is for the same group of landowners, loerger, Ron Vierkandt, Jack Runge, and Gallentine feels bad for these folks, it is all happening at once on their land. Granzow asked do we have a landowner that turned this in, Gallentine stated it was Dave Sweeney or Jim Sweeney that turned this in, and I don't know if they have land in this district or if they manage Cindy loerger's land, you would have to look at the work order for sure, a lot of times tenants turn them in not the landowners. Smith stated she could pull the work order and find out. Granzow stated and make sure they are a landowner or that they have ground in the district, Smith stated David Sweeney turned in the work order.