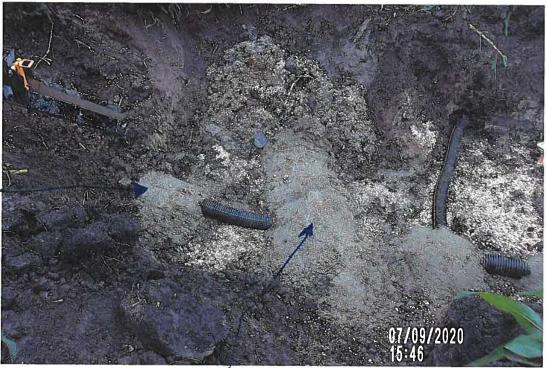

### 4. DD 42 WO 297 - Discuss W Possible Action - Contractor Update

Smith stated she had a conversation with Gallentine earlier this week, contractor Adam Seward, who was out in the field, had reached out for some direction, and Smith will let Gallentine cover that. Gallentine stated this was a sinkhole on Cindy loerger's field, and Seward went out there and started excavating, what Seward found was a collapsed tile at the excavation. We believe it is either 10" or 12", it is hard to tell with the shape that the tile is in, at the downstream end they did find a corrugated metal pipe, which was in ok condition, not great condition but stable enough to connect to. Gallentine stated on the upstream end when they hit 50' Gallentine told them to stop, because it looked like we were chasing this, it is a tile that has quite a bit of silt in it and it is starting to crush down. Seward did some walking around and found another sinkhole about 100' upstream from where they had excavated, and he dug that one up, it was a previous repair that someone had done with plastic tile without a concrete collar, so that joint was sucking in dirt between the two tile in the previous repair. Gallentine stated it sounds like at that spot, it is probably about 1/4 to 1/2 full of dirt, we are going to try to televise it with that much dirt, but if the tile is crushed I don't know how successful we will be, but contractor Paul Williams will be able to do that next week from the sounds of it. Granzow stated do you need a motion to televise. Gallentine stated it wouldn't hurt, this is for the same group of landowners, loerger, Ron Vierkandt, Jack Runge, and Gallentine feels bad for these folks, it is all happening at once on their land. Granzow asked do we have a landowner that turned this in, Gallentine stated it was Dave Sweeney or Jim Sweeney that turned this in, and I don't know if they have land in this district or if they manage Cindy loerger's land, you would have to look at the work order for sure, a lot of times tenants turn them in not the landowners. Smith stated she could pull the work order and find out. Granzow stated and make sure they are a landowner or that they have ground in the district, Smith stated David Sweeney turned in the work order.