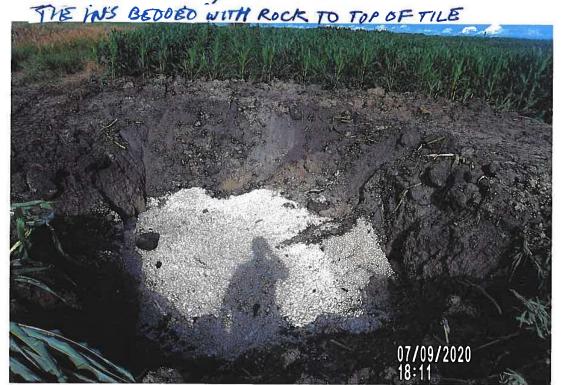

### 4. DD 42 WO 297 - Discuss W Possible Action - Contractor Update

Smith stated she had a conversation with Gallentine earlier this week, contractor Adam Seward, who was out in the field, had reached out for some direction, and Smith will let Gallentine cover that. Gallentine stated this was a sinkhole on Cindy loerger's field, and Seward went out there and started excavating, what Seward found was a collapsed tile at the excavation. We believe it is either 10" or 12", it is hard to tell with the shape that the tile is in, at the downstream end they did find a corrugated metal pipe, which was in ok condition, not great condition but stable enough to connect to. Gallentine stated on the upstream end when they hit 50' Gallentine told them to stop, because it looked like we were chasing this, it is a tile that has quite a bit of silt in it and it is starting to crush down. Seward did some walking around and found another sinkhole about 100' upstream from where they had excavated, and he dug that one up, it was a previous repair that someone had done with plastic tile without a concrete collar, so that joint was sucking in dirt between the two tile in the previous repair. Gallentine stated it sounds like at that spot, it is probably about 1/4 to 1/2 full of dirt, we are going to try to televise it with that much dirt, but if the tile is crushed I don't know how successful we will be, but contractor Paul Williams will be able to do that next week from the sounds of it. Granzow stated do you need a motion to televise. Gallentine stated it wouldn't hurt, this is for the same group of landowners, loerger, Ron Vierkandt, Jack Runge, and Gallentine feels bad for these folks, it is all happening at once on their land. Granzow asked do we have a landowner that turned this in, Gallentine stated it was Dave Sweeney or Jim Sweeney that turned this in, and I don't know if they have land in this district or if they manage Cindy loerger's land, you would have to look at the work order for sure, a lot of times tenants turn them in not the landowners. Smith stated she could pull the work order and find out. Granzow stated and make sure they are a landowner or that they have ground in the district, Smith stated David Sweeney turned in the work order.