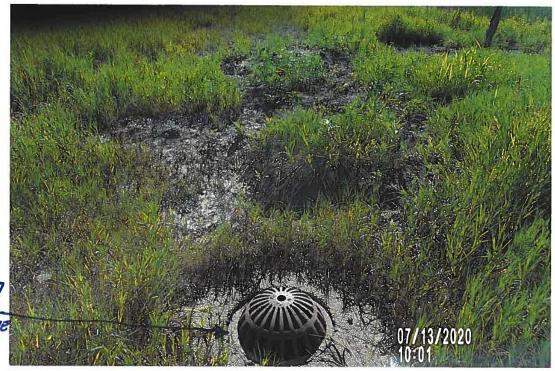

### 4. DD 42 WO 297 - Discuss W Possible Action - Contractor Update

Smith stated she had a conversation with Gallentine earlier this week, contractor Adam Seward, who was out in the field, had reached out for some direction, and Smith will let Gallentine cover that. Gallentine stated this was a sinkhole on Cindy loerger's field, and Seward went out there and started excavating, what Seward found was a collapsed tile at the excavation. We believe it is either 10" or 12", it is hard to tell with the shape that the tile is in, at the downstream end they did find a corrugated metal pipe, which was in ok condition, not great condition but stable enough to connect to. Gallentine stated on the upstream end when they hit 50' Gallentine told them to stop, because it looked like we were chasing this, it is a tile that has quite a bit of silt in it and it is starting to crush down. Seward did some walking around and found another sinkhole about 100' upstream from where they had excavated, and he dug that one up, it was a previous repair that someone had done with plastic tile without a concrete collar, so that joint was sucking in dirt between the two tile in the previous repair. Gallentine stated it sounds like at that spot, it is probably about 1/4 to 1/2 full of dirt, we are going to try to televise it with that much dirt, but if the tile is crushed I don't know how successful we will be, but contractor Paul Williams will be able to do that next week from the sounds of it. Granzow stated do you need a motion to televise. Gallentine stated it wouldn't hurt, this is for the same group of landowners, loerger, Ron Vierkandt, Jack Runge, and Gallentine feels bad for these folks, it is all happening at once on their land. Granzow asked do we have a landowner that turned this in, Gallentine stated it was Dave Sweeney or Jim Sweeney that turned this in, and I don't know if they have land in this district or if they manage Cindy loerger's land, you would have to look at the work order for sure, a lot of times tenants turn them in not the landowners. Smith stated she could pull the work order and find out. Granzow stated and make sure they are a landowner or that they have ground in the district, Smith stated David Sweeney turned in the work order.

### 5. DD 128 - WO 2020-4 - Discuss W Possible Action - Utility Crossing Summary

Granzow moved this ahead of Item 4 on the agenda as we have Bernie Oleksa on the line with us. Gallentine stated he had spoken with Dean Bright, and he did not answer, and talked to the tenant and he did not answer, they both said to talk to landowner Sandy Trampe, Granzow stated he spoke with Trampe this morning and she said she was interested in doing an investigation to see what it was. Granzow asked when Heart of Iowa was out there, did they say the tile was in bad shape or crushed. Gallentine stated if he recalled correctly, where we saw it when it was exposed it was crushed and had silt in it. Granzow stated so it was not flowing, Gallentine stated you might as well consider it plugged because by the time it is half full of silt and falls down and crushed it is plugged. Granzow stated Trampe understands and is ok with an investigation to see what it is, if it is plugged, it may just be the short jog under the road, but she does want to know what is going on before going forward with any large repair process, Granzow asked that was Lateral 1 correct, Gallentine stated no that was Lateral 3 was the one that they found, Lateral 1 the one to the south was the one they never found. Gallentine stated his big question was if there was even anything hooked to them, if there is anything hooked to them, does it really matter. Granzow stated he knows Lateral 3 is a wet spot, Trampe also said she just did a ton of tiling right there on Lateral 1. McClellan