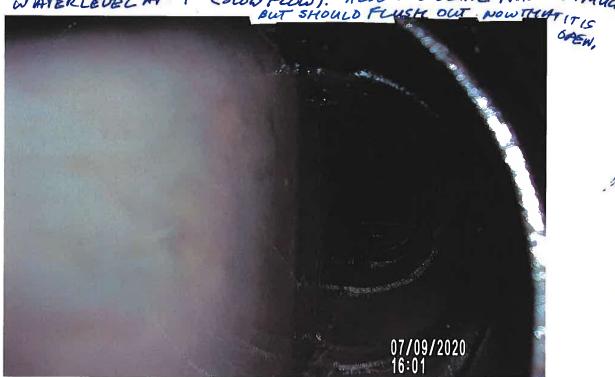

### 4. DD 42 WO 297 - Discuss W Possible Action - Contractor Update

Smith stated she had a conversation with Gallentine earlier this week, contractor Adam Seward, who was out in the field, had reached out for some direction, and Smith will let Gallentine cover that. Gallentine stated this was a sinkhole on Cindy loerger's field, and Seward went out there and started excavating, what Seward found was a collapsed tile at the excavation. We believe it is either 10" or 12", it is hard to tell with the shape that the tile is in, at the downstream end they did find a corrugated metal pipe, which was in ok condition, not great condition but stable enough to connect to. Gallentine stated on the upstream end when they hit 50' Gallentine told them to stop, because it looked like we were chasing this, it is a tile that has quite a bit of silt in it and it is starting to crush down. Seward did some walking around and found another sinkhole about 100' upstream from where they had excavated, and he dug that one up, it was a previous repair that someone had done with plastic tile without a concrete collar, so that joint was sucking in dirt between the two tile in the previous repair. Gallentine stated it sounds like at that spot, it is probably about 1/4 to 1/2 full of dirt, we are going to try to televise it with that much dirt, but if the tile is crushed I don't know how successful we will be, but contractor Paul Williams will be able to do that next week from the sounds of it. Granzow stated do you need a motion to televise. Gallentine stated it wouldn't hurt, this is for the same group of landowners, loerger, Ron Vierkandt, Jack Runge, and Gallentine feels bad for these folks, it is all happening at once on their land. Granzow asked do we have a landowner that turned this in, Gallentine stated it was Dave Sweeney or Jim Sweeney that turned this in, and I don't know if they have land in this district or if they manage Cindy loerger's land, you would have to look at the work order for sure, a lot of times tenants turn them in not the landowners. Smith stated she could pull the work order and find out. Granzow stated and make sure they are a landowner or that they have ground in the district, Smith stated David Sweeney turned in the work order.

### 5. DD 128 - WO 2020-4 - Discuss W Possible Action - Utility Crossing Summary

Granzow moved this ahead of Item 4 on the agenda as we have Bernie Oleksa on the line with us. Gallentine stated he had spoken with Dean Bright, and he did not answer, and talked to the tenant and he did not answer, they both said to talk to landowner Sandy Trampe, Granzow stated he spoke with Trampe this morning and she said she was interested in doing an investigation to see what it was. Granzow asked when Heart of Iowa was out there, did they say the tile was in bad shape or crushed. Gallentine stated if he recalled correctly, where we saw it when it was exposed it was crushed and had silt in it. Granzow stated so it was not flowing, Gallentine stated you might as well consider it plugged because by the time it is half full of silt and falls down and crushed it is plugged. Granzow stated Trampe understands and is ok with an investigation to see what it is, if it is plugged, it may just be the short jog under the road, but she does want to know what is going on before going forward with any large repair process, Granzow asked that was Lateral 1 correct, Gallentine stated no that was Lateral 3 was the one that they found, Lateral 1 the one to the south was the one they never found. Gallentine stated his big question was if there was even anything hooked to them, if there is anything hooked to them, does it really matter. Granzow stated he knows Lateral 3 is a wet spot, Trampe also said she just did a ton of tiling right there on Lateral 1. McClellan