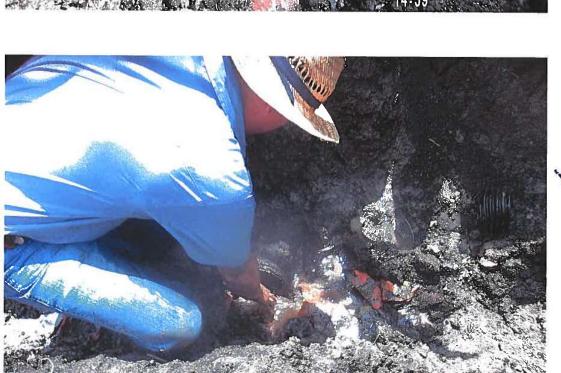

### 4. DD 42 WO 297 - Discuss W Possible Action - Contractor Update

Smith stated she had a conversation with Gallentine earlier this week, contractor Adam Seward, who was out in the field, had reached out for some direction, and Smith will let Gallentine cover that. Gallentine stated this was a sinkhole on Cindy loerger's field, and Seward went out there and started excavating, what Seward found was a collapsed tile at the excavation. We believe it is either 10" or 12", it is hard to tell with the shape that the tile is in, at the downstream end they did find a corrugated metal pipe, which was in ok condition, not great condition but stable enough to connect to. Gallentine stated on the upstream end when they hit 50' Gallentine told them to stop, because it looked like we were chasing this, it is a tile that has quite a bit of silt in it and it is starting to crush down. Seward did some walking around and found another sinkhole about 100' upstream from where they had excavated, and he dug that one up, it was a previous repair that someone had done with plastic tile without a concrete collar, so that joint was sucking in dirt between the two tile in the previous repair. Gallentine stated it sounds like at that spot, it is probably about 1/4 to 1/2 full of dirt, we are going to try to televise it with that much dirt, but if the tile is crushed I don't know how successful we will be, but contractor Paul Williams will be able to do that next week from the sounds of it. Granzow stated do you need a motion to televise. Gallentine stated it wouldn't hurt, this is for the same group of landowners, loerger, Ron Vierkandt, Jack Runge, and Gallentine feels bad for these folks, it is all happening at once on their land. Granzow asked do we have a landowner that turned this in, Gallentine stated it was Dave Sweeney or Jim Sweeney that turned this in, and I don't know if they have land in this district or if they manage Cindy loerger's land, you would have to look at the work order for sure, a lot of times tenants turn them in not the landowners. Smith stated she could pull the work order and find out. Granzow stated and make sure they are a landowner or that they have ground in the district, Smith stated David Sweeney turned in the work order.