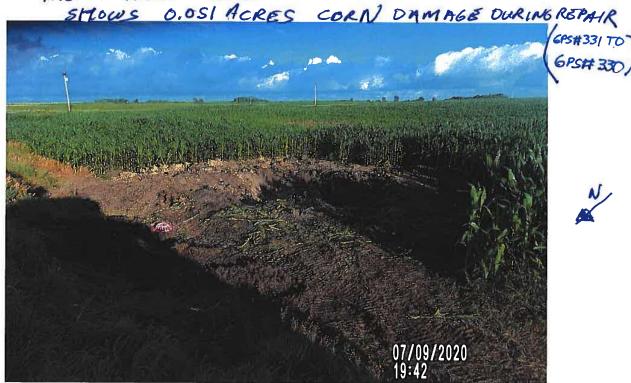

### 4. DD 42 WO 297 - Discuss W Possible Action - Contractor Update

Smith stated she had a conversation with Gallentine earlier this week, contractor Adam Seward, who was out in the field, had reached out for some direction, and Smith will let Gallentine cover that. Gallentine stated this was a sinkhole on Cindy loerger's field, and Seward went out there and started excavating, what Seward found was a collapsed tile at the excavation. We believe it is either 10" or 12", it is hard to tell with the shape that the tile is in, at the downstream end they did find a corrugated metal pipe, which was in ok condition, not great condition but stable enough to connect to. Gallentine stated on the upstream end when they hit 50' Gallentine told them to stop, because it looked like we were chasing this, it is a tile that has quite a bit of silt in it and it is starting to crush down. Seward did some walking around and found another sinkhole about 100' upstream from where they had excavated, and he dug that one up, it was a previous repair that someone had done with plastic tile without a concrete collar, so that joint was sucking in dirt between the two tile in the previous repair. Gallentine stated it sounds like at that spot, it is probably about 1/4 to 1/2 full of dirt, we are going to try to televise it with that much dirt, but if the tile is crushed I don't know how successful we will be, but contractor Paul Williams will be able to do that next week from the sounds of it. Granzow stated do you need a motion to televise. Gallentine stated it wouldn't hurt, this is for the same group of landowners, loerger, Ron Vierkandt, Jack Runge, and Gallentine feels bad for these folks, it is all happening at once on their land. Granzow asked do we have a landowner that turned this in, Gallentine stated it was Dave Sweeney or Jim Sweeney that turned this in, and I don't know if they have land in this district or if they manage Cindy loerger's land, you would have to look at the work order for sure, a lot of times tenants turn them in not the landowners. Smith stated she could pull the work order and find out. Granzow stated and make sure they are a landowner or that they have ground in the district, Smith stated David Sweeney turned in the work order.