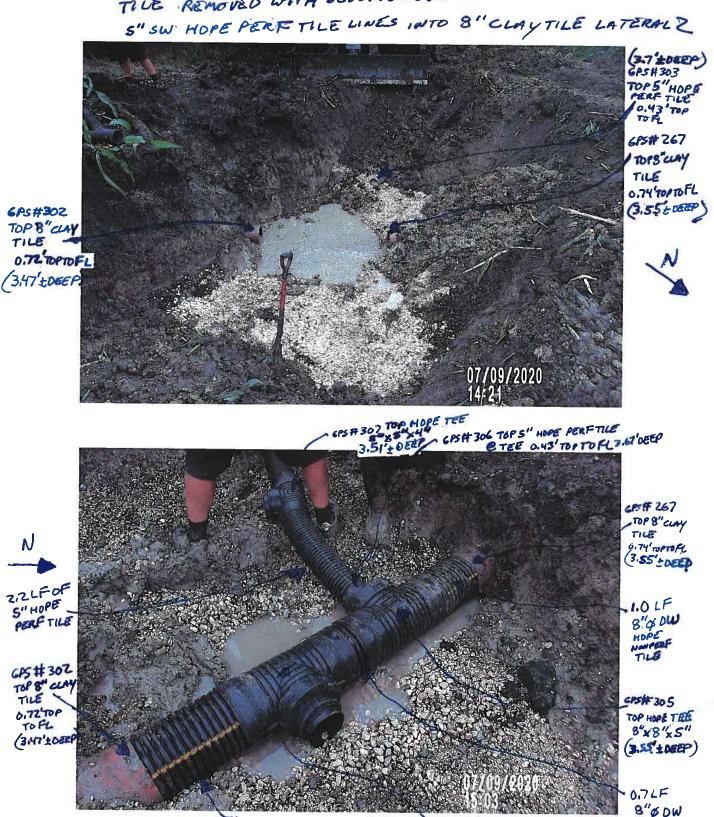

### 4. DD 42 WO 297 - Discuss W Possible Action - Contractor Update

Smith stated she had a conversation with Gallentine earlier this week, contractor Adam Seward, who was out in the field, had reached out for some direction, and Smith will let Gallentine cover that. Gallentine stated this was a sinkhole on Cindy loerger's field, and Seward went out there and started excavating, what Seward found was a collapsed tile at the excavation. We believe it is either 10" or 12", it is hard to tell with the shape that the tile is in, at the downstream end they did find a corrugated metal pipe, which was in ok condition, not great condition but stable enough to connect to. Gallentine stated on the upstream end when they hit 50' Gallentine told them to stop, because it looked like we were chasing this, it is a tile that has quite a bit of silt in it and it is starting to crush down. Seward did some walking around and found another sinkhole about 100' upstream from where they had excavated, and he dug that one up, it was a previous repair that someone had done with plastic tile without a concrete collar, so that joint was sucking in dirt between the two tile in the previous repair. Gallentine stated it sounds like at that spot, it is probably about 1/4 to 1/2 full of dirt, we are going to try to televise it with that much dirt, but if the tile is crushed I don't know how successful we will be, but contractor Paul Williams will be able to do that next week from the sounds of it. Granzow stated do you need a motion to televise. Gallentine stated it wouldn't hurt, this is for the same group of landowners, loerger, Ron Vierkandt, Jack Runge, and Gallentine feels bad for these folks, it is all happening at once on their land. Granzow asked do we have a landowner that turned this in, Gallentine stated it was Dave Sweeney or Jim Sweeney that turned this in, and I don't know if they have land in this district or if they manage Cindy loerger's land, you would have to look at the work order for sure, a lot of times tenants turn them in not the landowners. Smith stated she could pull the work order and find out. Granzow stated and make sure they are a landowner or that they have ground in the district, Smith stated David Sweeney turned in the work order.

Gallentine stated that is Dave & Annette's place right there on the south of S27, right there across the road. Smith stated that Dave and James Sweeney turned in the work order and Cynthia loerger is the landowner. Hoffman stated right across the road is Sweeney's place, Granzow did not want to get into one of these Gary Sindelar programs where a non-owner or tenant is reporting, we take action and didn't have the authority to do that. Hoffman asked, with all the emails, is this the proper time and Paul Williams goes out there and investigates, is this something we need to go out there and authorize Seward to back out and repair up to a certain dollar amount and get this done and over with or is this something we can go back and forth or we are back into March and April before we get anything done. Granzow stated we will lose the work due to weather. Hoffman wondered if we could have two separate motions. Granzow stated he was fine with that.

# **Drainage Work Order Request For Repair** Hardin County

| Work Order #:             | WO00000291                                                                                                                                                                                                                                                                                         |                                                                                                                                                                                         |
|---------------------------|----------------------------------------------------------------------------------------------------------------------------------------------------------------------------------------------------------------------------------------------------------------------------------------------------|-----------------------------------------------------------------------------------------------------------------------------------------------------------------------------------------|
| Drainage District:        | DDs\DD 14 (51027)                                                                                                                                                                                                                                                                                  |                                                                                                                                                                                         |
| Sec-Twp-Rge:              | 34-88-22 Qtr Sec: <u>E1/2 NE NE</u>                                                                                                                                                                                                                                                                |                                                                                                                                                                                         |
| Location/GIS:             | 88-22-34-200-003                                                                                                                                                                                                                                                                                   |                                                                                                                                                                                         |
| Requested By:             | James Sweeney/Cynthia loger/Jim & Ron Vierk                                                                                                                                                                                                                                                        | <u>andt</u>                                                                                                                                                                             |
| <b>Contact Phone:</b>     | (641) 847-3273                                                                                                                                                                                                                                                                                     |                                                                                                                                                                                         |
| Contact Email:            | jsweeney@cgaconsultants.com                                                                                                                                                                                                                                                                        |                                                                                                                                                                                         |
| Landowner (if different): | Ron/Jim Vierkandt/Cynthia loger 64/-3                                                                                                                                                                                                                                                              | 0N<br>3-4051                                                                                                                                                                            |
| Repair labor, material    | DD 14- Sweeney reports plugged main tile in Jii pothole/explore tile on S side of D41, likely main intersection where tile goes under road needs downstream of intersection of Lat 2/main tile. to effectively farm area it should drain. Pothole not drain. Also, broken intake @ Lat 2 intersect | n tile. Intake further E of D41 & S27 repair. See Add'l Req in docs- lack of drg Last 3 years, Lat 2 has lacked enough drg s dug by landowners in Sects 34/35 do ion w D41 in Sect. 35. |
| Repaired By:              |                                                                                                                                                                                                                                                                                                    | Date:                                                                                                                                                                                   |
| Please reference work     | order # and send statement for services to:                                                                                                                                                                                                                                                        | Hardin County Auditor's Office Attn: Drainage Clerk 1215 Edgington Ave, Suite 1 Eldora, IA 50627 Phone (641) 939-8111 Fax (641) 939-8245                                                |
| Approved:                 |                                                                                                                                                                                                                                                                                                    | Date:                                                                                                                                                                                   |
|                           |                                                                                                                                                                                                                                                                                                    |                                                                                                                                                                                         |

|                                                                      | 020        |                                                                                                                                                                                                                                                                                                                                                                                                                                                                                                                                                                                                                                                                                                                                                                                                                                                                                                                                                                                                                                                                                                                                                                                                                                                                                                                                                                                                                                                                                                                                                                                                                                                                                                                                                                                                                                                                                                                                                                                                                                                                                                                                |                                                             |                                                                              |                 | Work Order #                                                             |
|----------------------------------------------------------------------|------------|--------------------------------------------------------------------------------------------------------------------------------------------------------------------------------------------------------------------------------------------------------------------------------------------------------------------------------------------------------------------------------------------------------------------------------------------------------------------------------------------------------------------------------------------------------------------------------------------------------------------------------------------------------------------------------------------------------------------------------------------------------------------------------------------------------------------------------------------------------------------------------------------------------------------------------------------------------------------------------------------------------------------------------------------------------------------------------------------------------------------------------------------------------------------------------------------------------------------------------------------------------------------------------------------------------------------------------------------------------------------------------------------------------------------------------------------------------------------------------------------------------------------------------------------------------------------------------------------------------------------------------------------------------------------------------------------------------------------------------------------------------------------------------------------------------------------------------------------------------------------------------------------------------------------------------------------------------------------------------------------------------------------------------------------------------------------------------------------------------------------------------|-------------------------------------------------------------|------------------------------------------------------------------------------|-----------------|--------------------------------------------------------------------------|
| District #                                                           | #14        |                                                                                                                                                                                                                                                                                                                                                                                                                                                                                                                                                                                                                                                                                                                                                                                                                                                                                                                                                                                                                                                                                                                                                                                                                                                                                                                                                                                                                                                                                                                                                                                                                                                                                                                                                                                                                                                                                                                                                                                                                                                                                                                                | ateral                                                      | Lat 2 & Main                                                                 | Fund #          |                                                                          |
| Township                                                             |            |                                                                                                                                                                                                                                                                                                                                                                                                                                                                                                                                                                                                                                                                                                                                                                                                                                                                                                                                                                                                                                                                                                                                                                                                                                                                                                                                                                                                                                                                                                                                                                                                                                                                                                                                                                                                                                                                                                                                                                                                                                                                                                                                | Section 27                                                  | 7, 34, 35 <sub>wp</sub> 88                                                   | Rge <b>22</b>   | Qtr Sec                                                                  |
| Repair Request                                                       | ed By      | Cynthia loerger, Ronald Vie                                                                                                                                                                                                                                                                                                                                                                                                                                                                                                                                                                                                                                                                                                                                                                                                                                                                                                                                                                                                                                                                                                                                                                                                                                                                                                                                                                                                                                                                                                                                                                                                                                                                                                                                                                                                                                                                                                                                                                                                                                                                                                    | erkandt, Jame                                               | es Vierkandt                                                                 |                 |                                                                          |
| address                                                              |            | 15898 Co Hwy D41                                                                                                                                                                                                                                                                                                                                                                                                                                                                                                                                                                                                                                                                                                                                                                                                                                                                                                                                                                                                                                                                                                                                                                                                                                                                                                                                                                                                                                                                                                                                                                                                                                                                                                                                                                                                                                                                                                                                                                                                                                                                                                               |                                                             |                                                                              | Phone           |                                                                          |
| andowner                                                             |            | Same                                                                                                                                                                                                                                                                                                                                                                                                                                                                                                                                                                                                                                                                                                                                                                                                                                                                                                                                                                                                                                                                                                                                                                                                                                                                                                                                                                                                                                                                                                                                                                                                                                                                                                                                                                                                                                                                                                                                                                                                                                                                                                                           |                                                             |                                                                              |                 |                                                                          |
| ddress                                                               |            | Same                                                                                                                                                                                                                                                                                                                                                                                                                                                                                                                                                                                                                                                                                                                                                                                                                                                                                                                                                                                                                                                                                                                                                                                                                                                                                                                                                                                                                                                                                                                                                                                                                                                                                                                                                                                                                                                                                                                                                                                                                                                                                                                           |                                                             |                                                                              | Phone           | an makalan ang magalang ang magalang ang ang ang ang ang ang ang ang ang |
| tequest Taken                                                        | Ву         |                                                                                                                                                                                                                                                                                                                                                                                                                                                                                                                                                                                                                                                                                                                                                                                                                                                                                                                                                                                                                                                                                                                                                                                                                                                                                                                                                                                                                                                                                                                                                                                                                                                                                                                                                                                                                                                                                                                                                                                                                                                                                                                                |                                                             |                                                                              |                 |                                                                          |
| vailable for Re                                                      | pair No    | ow? <b>Ø</b> Yes                                                                                                                                                                                                                                                                                                                                                                                                                                                                                                                                                                                                                                                                                                                                                                                                                                                                                                                                                                                                                                                                                                                                                                                                                                                                                                                                                                                                                                                                                                                                                                                                                                                                                                                                                                                                                                                                                                                                                                                                                                                                                                               |                                                             |                                                                              | Date Available  |                                                                          |
| roblem Descri <sub>l</sub>                                           |            | There is a lack of drainage sethe intersection of Lateral 2 or so years the Lateral 2 tile effectively farm the area it is were dug by the landowners water just sits in said holes were dug to the landowners.                                                                                                                                                                                                                                                                                                                                                                                                                                                                                                                                                                                                                                                                                                                                                                                                                                                                                                                                                                                                                                                                                                                                                                                                                                                                                                                                                                                                                                                                                                                                                                                                                                                                                                                                                                                                                                                                                                                | and the mair<br>has lacked of<br>supposed to<br>in sections | n tile. Last three<br>enough drainage<br>o drain. Pot-hole<br>34 and 35. and | es              |                                                                          |
|                                                                      |            | Alas dans to the state of the s |                                                             |                                                                              | i               |                                                                          |
|                                                                      |            | Also, there is a broken intak<br>D41 in section 35                                                                                                                                                                                                                                                                                                                                                                                                                                                                                                                                                                                                                                                                                                                                                                                                                                                                                                                                                                                                                                                                                                                                                                                                                                                                                                                                                                                                                                                                                                                                                                                                                                                                                                                                                                                                                                                                                                                                                                                                                                                                             | e where Late                                                | eral 2 intersects                                                            |                 |                                                                          |
| epair labor, ma                                                      |            | D41 in section 35                                                                                                                                                                                                                                                                                                                                                                                                                                                                                                                                                                                                                                                                                                                                                                                                                                                                                                                                                                                                                                                                                                                                                                                                                                                                                                                                                                                                                                                                                                                                                                                                                                                                                                                                                                                                                                                                                                                                                                                                                                                                                                              |                                                             | eral 2 intersects                                                            |                 |                                                                          |
|                                                                      | aterials   | D41 in section 35                                                                                                                                                                                                                                                                                                                                                                                                                                                                                                                                                                                                                                                                                                                                                                                                                                                                                                                                                                                                                                                                                                                                                                                                                                                                                                                                                                                                                                                                                                                                                                                                                                                                                                                                                                                                                                                                                                                                                                                                                                                                                                              |                                                             |                                                                              |                 |                                                                          |
| otential Wetlar                                                      | aterials   | D41 in section 35  and equipment                                                                                                                                                                                                                                                                                                                                                                                                                                                                                                                                                                                                                                                                                                                                                                                                                                                                                                                                                                                                                                                                                                                                                                                                                                                                                                                                                                                                                                                                                                                                                                                                                                                                                                                                                                                                                                                                                                                                                                                                                                                                                               |                                                             |                                                                              |                 |                                                                          |
| epair labor, ma<br>otential Wetlar<br>epaired By:<br>ate:            | aterials   | D41 in section 35  and equipment                                                                                                                                                                                                                                                                                                                                                                                                                                                                                                                                                                                                                                                                                                                                                                                                                                                                                                                                                                                                                                                                                                                                                                                                                                                                                                                                                                                                                                                                                                                                                                                                                                                                                                                                                                                                                                                                                                                                                                                                                                                                                               |                                                             |                                                                              |                 |                                                                          |
| otential Wetlar<br>epaired By:<br>ate:                               | nds?       | D41 in section 35  and equipment                                                                                                                                                                                                                                                                                                                                                                                                                                                                                                                                                                                                                                                                                                                                                                                                                                                                                                                                                                                                                                                                                                                                                                                                                                                                                                                                                                                                                                                                                                                                                                                                                                                                                                                                                                                                                                                                                                                                                                                                                                                                                               | Hardin                                                      | □No-Repair and                                                               | l maintain tile |                                                                          |
| otential Wetlar<br>epaired By:<br>ate:                               | nds?       | and equipment  Yes-Repair existing tile only  for services to:                                                                                                                                                                                                                                                                                                                                                                                                                                                                                                                                                                                                                                                                                                                                                                                                                                                                                                                                                                                                                                                                                                                                                                                                                                                                                                                                                                                                                                                                                                                                                                                                                                                                                                                                                                                                                                                                                                                                                                                                                                                                 | Hardin<br>Attn: Ti                                          | □No-Repair and                                                               | l maintain tile |                                                                          |
| otential Wetlar<br>epaired By:<br>ate:<br>ease send stat             | nds? ement | D41 in section 35  and equipment  Yes-Repair existing tile only  for services to:                                                                                                                                                                                                                                                                                                                                                                                                                                                                                                                                                                                                                                                                                                                                                                                                                                                                                                                                                                                                                                                                                                                                                                                                                                                                                                                                                                                                                                                                                                                                                                                                                                                                                                                                                                                                                                                                                                                                                                                                                                              | Hardin<br>Attn: Ti<br>1215 Ec                               | □No-Repair and<br>County Auditor's Of<br>na Schlemme                         | l maintain tile |                                                                          |
| otential Wetlar<br>epaired By:<br>ate:<br>ease send stat<br>Phone (6 | nds? ement | D41 in section 35  and equipment  Yes-Repair existing tile only  for services to:                                                                                                                                                                                                                                                                                                                                                                                                                                                                                                                                                                                                                                                                                                                                                                                                                                                                                                                                                                                                                                                                                                                                                                                                                                                                                                                                                                                                                                                                                                                                                                                                                                                                                                                                                                                                                                                                                                                                                                                                                                              | Hardin<br>Attn: Ti<br>1215 Ec                               | County Auditor's Of na Schlemme                                              | l maintain tile | For Office Use Oni                                                       |