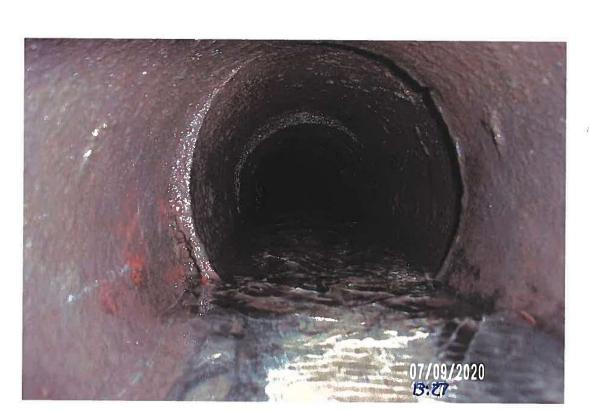

### 4. DD 42 WO 297 - Discuss W Possible Action - Contractor Update

Smith stated she had a conversation with Gallentine earlier this week, contractor Adam Seward, who was out in the field, had reached out for some direction, and Smith will let Gallentine cover that. Gallentine stated this was a sinkhole on Cindy loerger's field, and Seward went out there and started excavating, what Seward found was a collapsed tile at the excavation. We believe it is either 10" or 12", it is hard to tell with the shape that the tile is in, at the downstream end they did find a corrugated metal pipe, which was in ok condition, not great condition but stable enough to connect to. Gallentine stated on the upstream end when they hit 50' Gallentine told them to stop, because it looked like we were chasing this, it is a tile that has quite a bit of silt in it and it is starting to crush down. Seward did some walking around and found another sinkhole about 100' upstream from where they had excavated, and he dug that one up, it was a previous repair that someone had done with plastic tile without a concrete collar, so that joint was sucking in dirt between the two tile in the previous repair. Gallentine stated it sounds like at that spot, it is probably about 1/4 to 1/2 full of dirt, we are going to try to televise it with that much dirt, but if the tile is crushed I don't know how successful we will be, but contractor Paul Williams will be able to do that next week from the sounds of it. Granzow stated do you need a motion to televise. Gallentine stated it wouldn't hurt, this is for the same group of landowners, loerger, Ron Vierkandt, Jack Runge, and Gallentine feels bad for these folks, it is all happening at once on their land. Granzow asked do we have a landowner that turned this in, Gallentine stated it was Dave Sweeney or Jim Sweeney that turned this in, and I don't know if they have land in this district or if they manage Cindy loerger's land, you would have to look at the work order for sure, a lot of times tenants turn them in not the landowners. Smith stated she could pull the work order and find out. Granzow stated and make sure they are a landowner or that they have ground in the district, Smith stated David Sweeney turned in the work order.