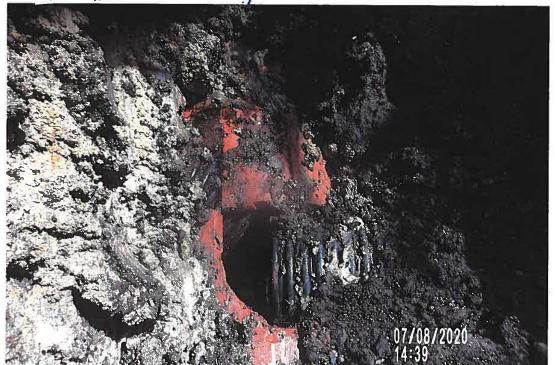

### 4. DD 42 WO 297 - Discuss W Possible Action - Contractor Update

Smith stated she had a conversation with Gallentine earlier this week, contractor Adam Seward, who was out in the field, had reached out for some direction, and Smith will let Gallentine cover that. Gallentine stated this was a sinkhole on Cindy loerger's field, and Seward went out there and started excavating, what Seward found was a collapsed tile at the excavation. We believe it is either 10" or 12", it is hard to tell with the shape that the tile is in, at the downstream end they did find a corrugated metal pipe, which was in ok condition, not great condition but stable enough to connect to. Gallentine stated on the upstream end when they hit 50' Gallentine told them to stop, because it looked like we were chasing this, it is a tile that has quite a bit of silt in it and it is starting to crush down. Seward did some walking around and found another sinkhole about 100' upstream from where they had excavated, and he dug that one up, it was a previous repair that someone had done with plastic tile without a concrete collar, so that joint was sucking in dirt between the two tile in the previous repair. Gallentine stated it sounds like at that spot, it is probably about 1/4 to 1/2 full of dirt, we are going to try to televise it with that much dirt, but if the tile is crushed I don't know how successful we will be, but contractor Paul Williams will be able to do that next week from the sounds of it. Granzow stated do you need a motion to televise. Gallentine stated it wouldn't hurt, this is for the same group of landowners, loerger, Ron Vierkandt, Jack Runge, and Gallentine feels bad for these folks, it is all happening at once on their land. Granzow asked do we have a landowner that turned this in, Gallentine stated it was Dave Sweeney or Jim Sweeney that turned this in, and I don't know if they have land in this district or if they manage Cindy loerger's land, you would have to look at the work order for sure, a lot of times tenants turn them in not the landowners. Smith stated she could pull the work order and find out. Granzow stated and make sure they are a landowner or that they have ground in the district, Smith stated David Sweeney turned in the work order.