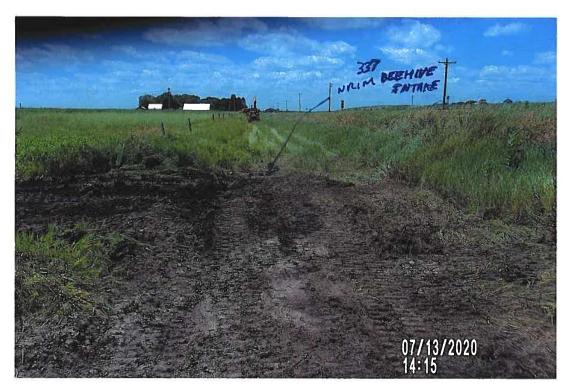

### 4. DD 42 WO 297 - Discuss W Possible Action - Contractor Update

Smith stated she had a conversation with Gallentine earlier this week, contractor Adam Seward, who was out in the field, had reached out for some direction, and Smith will let Gallentine cover that. Gallentine stated this was a sinkhole on Cindy loerger's field, and Seward went out there and started excavating, what Seward found was a collapsed tile at the excavation. We believe it is either 10" or 12", it is hard to tell with the shape that the tile is in, at the downstream end they did find a corrugated metal pipe, which was in ok condition, not great condition but stable enough to connect to. Gallentine stated on the upstream end when they hit 50' Gallentine told them to stop, because it looked like we were chasing this, it is a tile that has quite a bit of silt in it and it is starting to crush down. Seward did some walking around and found another sinkhole about 100' upstream from where they had excavated, and he dug that one up, it was a previous repair that someone had done with plastic tile without a concrete collar, so that joint was sucking in dirt between the two tile in the previous repair. Gallentine stated it sounds like at that spot, it is probably about 1/4 to 1/2 full of dirt, we are going to try to televise it with that much dirt, but if the tile is crushed I don't know how successful we will be, but contractor Paul Williams will be able to do that next week from the sounds of it. Granzow stated do you need a motion to televise. Gallentine stated it wouldn't hurt, this is for the same group of landowners, loerger, Ron Vierkandt, Jack Runge, and Gallentine feels bad for these folks, it is all happening at once on their land. Granzow asked do we have a landowner that turned this in, Gallentine stated it was Dave Sweeney or Jim Sweeney that turned this in, and I don't know if they have land in this district or if they manage Cindy loerger's land, you would have to look at the work order for sure, a lot of times tenants turn them in not the landowners. Smith stated she could pull the work order and find out. Granzow stated and make sure they are a landowner or that they have ground in the district, Smith stated David Sweeney turned in the work order.

Gallentine stated that is Dave & Annette's place right there on the south of S27, right there across the road. Smith stated that Dave and James Sweeney turned in the work order and Cynthia loerger is the landowner. Hoffman stated right across the road is Sweeney's place, Granzow did not want to get into one of these Gary Sindelar programs where a non-owner or tenant is reporting, we take action and didn't have the authority to do that. Hoffman asked, with all the emails, is this the proper time and Paul Williams goes out there and investigates, is this something we need to go out there and authorize Seward to back out and repair up to a certain dollar amount and get this done and over with or is this something we can go back and forth or we are back into March and April before we get anything done. Granzow stated we will lose the work due to weather. Hoffman wondered if we could have two separate motions. Granzow stated he was fine with that.