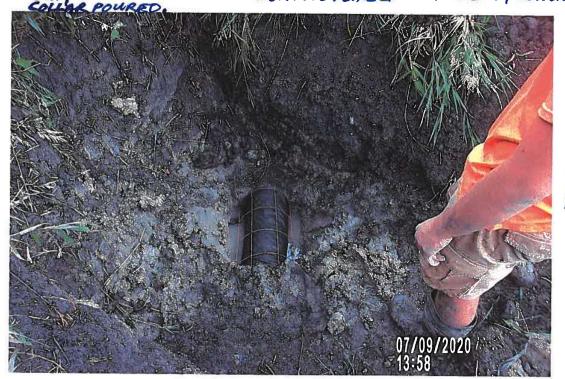

### 4. DD 42 WO 297 - Discuss W Possible Action - Contractor Update

Smith stated she had a conversation with Gallentine earlier this week, contractor Adam Seward, who was out in the field, had reached out for some direction, and Smith will let Gallentine cover that. Gallentine stated this was a sinkhole on Cindy loerger's field, and Seward went out there and started excavating, what Seward found was a collapsed tile at the excavation. We believe it is either 10" or 12", it is hard to tell with the shape that the tile is in, at the downstream end they did find a corrugated metal pipe, which was in ok condition, not great condition but stable enough to connect to. Gallentine stated on the upstream end when they hit 50' Gallentine told them to stop, because it looked like we were chasing this, it is a tile that has quite a bit of silt in it and it is starting to crush down. Seward did some walking around and found another sinkhole about 100' upstream from where they had excavated, and he dug that one up, it was a previous repair that someone had done with plastic tile without a concrete collar, so that joint was sucking in dirt between the two tile in the previous repair. Gallentine stated it sounds like at that spot, it is probably about 1/4 to 1/2 full of dirt, we are going to try to televise it with that much dirt, but if the tile is crushed I don't know how successful we will be, but contractor Paul Williams will be able to do that next week from the sounds of it. Granzow stated do you need a motion to televise. Gallentine stated it wouldn't hurt, this is for the same group of landowners, loerger, Ron Vierkandt, Jack Runge, and Gallentine feels bad for these folks, it is all happening at once on their land. Granzow asked do we have a landowner that turned this in, Gallentine stated it was Dave Sweeney or Jim Sweeney that turned this in, and I don't know if they have land in this district or if they manage Cindy loerger's land, you would have to look at the work order for sure, a lot of times tenants turn them in not the landowners. Smith stated she could pull the work order and find out. Granzow stated and make sure they are a landowner or that they have ground in the district, Smith stated David Sweeney turned in the work order.