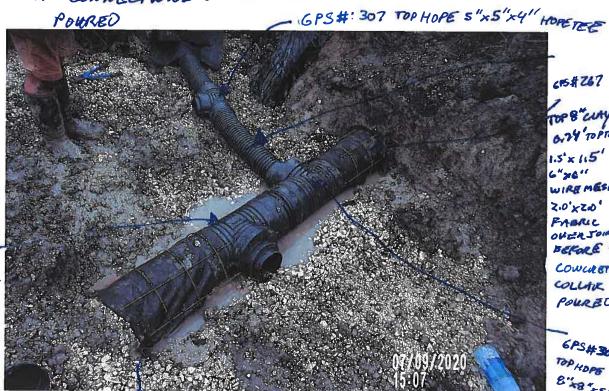

### 4. DD 42 WO 297 - Discuss W Possible Action - Contractor Update

Smith stated she had a conversation with Gallentine earlier this week, contractor Adam Seward, who was out in the field, had reached out for some direction, and Smith will let Gallentine cover that. Gallentine stated this was a sinkhole on Cindy loerger's field, and Seward went out there and started excavating, what Seward found was a collapsed tile at the excavation. We believe it is either 10" or 12", it is hard to tell with the shape that the tile is in, at the downstream end they did find a corrugated metal pipe, which was in ok condition, not great condition but stable enough to connect to. Gallentine stated on the upstream end when they hit 50' Gallentine told them to stop, because it looked like we were chasing this, it is a tile that has quite a bit of silt in it and it is starting to crush down. Seward did some walking around and found another sinkhole about 100' upstream from where they had excavated, and he dug that one up, it was a previous repair that someone had done with plastic tile without a concrete collar, so that joint was sucking in dirt between the two tile in the previous repair. Gallentine stated it sounds like at that spot, it is probably about 1/4 to 1/2 full of dirt, we are going to try to televise it with that much dirt, but if the tile is crushed I don't know how successful we will be, but contractor Paul Williams will be able to do that next week from the sounds of it. Granzow stated do you need a motion to televise. Gallentine stated it wouldn't hurt, this is for the same group of landowners, loerger, Ron Vierkandt, Jack Runge, and Gallentine feels bad for these folks, it is all happening at once on their land. Granzow asked do we have a landowner that turned this in, Gallentine stated it was Dave Sweeney or Jim Sweeney that turned this in, and I don't know if they have land in this district or if they manage Cindy loerger's land, you would have to look at the work order for sure, a lot of times tenants turn them in not the landowners. Smith stated she could pull the work order and find out. Granzow stated and make sure they are a landowner or that they have ground in the district, Smith stated David Sweeney turned in the work order.

Gallentine stated that is Dave & Annette's place right there on the south of S27, right there across the road. Smith stated that Dave and James Sweeney turned in the work order and Cynthia loerger is the landowner. Hoffman stated right across the road is Sweeney's place, Granzow did not want to get into one of these Gary Sindelar programs where a non-owner or tenant is reporting, we take action and didn't have the authority to do that. Hoffman asked, with all the emails, is this the proper time and Paul Williams goes out there and investigates, is this something we need to go out there and authorize Seward to back out and repair up to a certain dollar amount and get this done and over with or is this something we can go back and forth or we are back into March and April before we get anything done. Granzow stated we will lose the work due to weather. Hoffman wondered if we could have two separate motions. Granzow stated he was fine with that.