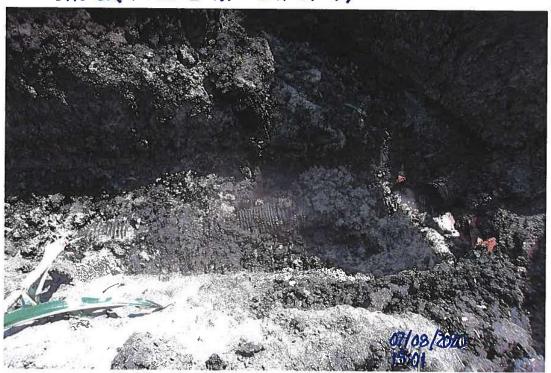

### 4. DD 42 WO 297 - Discuss W Possible Action - Contractor Update

Smith stated she had a conversation with Gallentine earlier this week, contractor Adam Seward, who was out in the field, had reached out for some direction, and Smith will let Gallentine cover that. Gallentine stated this was a sinkhole on Cindy loerger's field, and Seward went out there and started excavating, what Seward found was a collapsed tile at the excavation. We believe it is either 10" or 12", it is hard to tell with the shape that the tile is in, at the downstream end they did find a corrugated metal pipe, which was in ok condition, not great condition but stable enough to connect to. Gallentine stated on the upstream end when they hit 50' Gallentine told them to stop, because it looked like we were chasing this, it is a tile that has quite a bit of silt in it and it is starting to crush down. Seward did some walking around and found another sinkhole about 100' upstream from where they had excavated, and he dug that one up, it was a previous repair that someone had done with plastic tile without a concrete collar, so that joint was sucking in dirt between the two tile in the previous repair. Gallentine stated it sounds like at that spot, it is probably about 1/4 to 1/2 full of dirt, we are going to try to televise it with that much dirt, but if the tile is crushed I don't know how successful we will be, but contractor Paul Williams will be able to do that next week from the sounds of it. Granzow stated do you need a motion to televise. Gallentine stated it wouldn't hurt, this is for the same group of landowners, loerger, Ron Vierkandt, Jack Runge, and Gallentine feels bad for these folks, it is all happening at once on their land. Granzow asked do we have a landowner that turned this in, Gallentine stated it was Dave Sweeney or Jim Sweeney that turned this in, and I don't know if they have land in this district or if they manage Cindy loerger's land, you would have to look at the work order for sure, a lot of times tenants turn them in not the landowners. Smith stated she could pull the work order and find out. Granzow stated and make sure they are a landowner or that they have ground in the district, Smith stated David Sweeney turned in the work order.