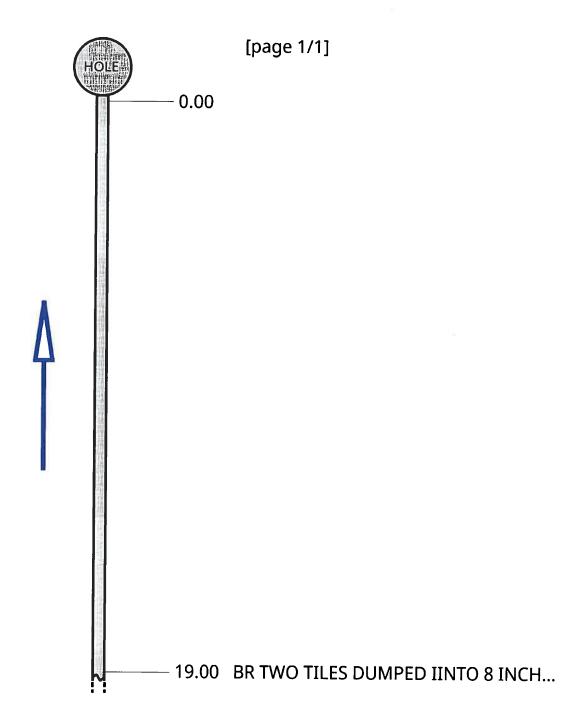

### 4. DD 42 WO 297 - Discuss W Possible Action - Contractor Update

Smith stated she had a conversation with Gallentine earlier this week, contractor Adam Seward, who was out in the field, had reached out for some direction, and Smith will let Gallentine cover that. Gallentine stated this was a sinkhole on Cindy loerger's field, and Seward went out there and started excavating, what Seward found was a collapsed tile at the excavation. We believe it is either 10" or 12", it is hard to tell with the shape that the tile is in, at the downstream end they did find a corrugated metal pipe, which was in ok condition, not great condition but stable enough to connect to. Gallentine stated on the upstream end when they hit 50' Gallentine told them to stop, because it looked like we were chasing this, it is a tile that has quite a bit of silt in it and it is starting to crush down. Seward did some walking around and found another sinkhole about 100' upstream from where they had excavated, and he dug that one up, it was a previous repair that someone had done with plastic tile without a concrete collar, so that joint was sucking in dirt between the two tile in the previous repair. Gallentine stated it sounds like at that spot, it is probably about 1/4 to 1/2 full of dirt, we are going to try to televise it with that much dirt, but if the tile is crushed I don't know how successful we will be, but contractor Paul Williams will be able to do that next week from the sounds of it. Granzow stated do you need a motion to televise. Gallentine stated it wouldn't hurt, this is for the same group of landowners, loerger, Ron Vierkandt, Jack Runge, and Gallentine feels bad for these folks, it is all happening at once on their land. Granzow asked do we have a landowner that turned this in, Gallentine stated it was Dave Sweeney or Jim Sweeney that turned this in, and I don't know if they have land in this district or if they manage Cindy loerger's land, you would have to look at the work order for sure, a lot of times tenants turn them in not the landowners. Smith stated she could pull the work order and find out. Granzow stated and make sure they are a landowner or that they have ground in the district, Smith stated David Sweeney turned in the work order.