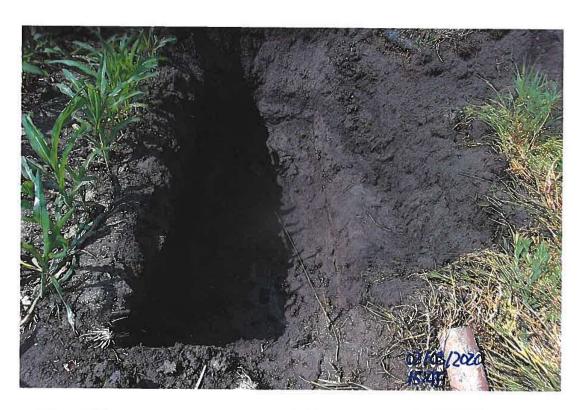

### 4. DD 42 WO 297 - Discuss W Possible Action - Contractor Update

Smith stated she had a conversation with Gallentine earlier this week, contractor Adam Seward, who was out in the field, had reached out for some direction, and Smith will let Gallentine cover that. Gallentine stated this was a sinkhole on Cindy loerger's field, and Seward went out there and started excavating, what Seward found was a collapsed tile at the excavation. We believe it is either 10" or 12", it is hard to tell with the shape that the tile is in, at the downstream end they did find a corrugated metal pipe, which was in ok condition, not great condition but stable enough to connect to. Gallentine stated on the upstream end when they hit 50' Gallentine told them to stop, because it looked like we were chasing this, it is a tile that has quite a bit of silt in it and it is starting to crush down. Seward did some walking around and found another sinkhole about 100' upstream from where they had excavated, and he dug that one up, it was a previous repair that someone had done with plastic tile without a concrete collar, so that joint was sucking in dirt between the two tile in the previous repair. Gallentine stated it sounds like at that spot, it is probably about 1/4 to 1/2 full of dirt, we are going to try to televise it with that much dirt, but if the tile is crushed I don't know how successful we will be, but contractor Paul Williams will be able to do that next week from the sounds of it. Granzow stated do you need a motion to televise. Gallentine stated it wouldn't hurt, this is for the same group of landowners, loerger, Ron Vierkandt, Jack Runge, and Gallentine feels bad for these folks, it is all happening at once on their land. Granzow asked do we have a landowner that turned this in, Gallentine stated it was Dave Sweeney or Jim Sweeney that turned this in, and I don't know if they have land in this district or if they manage Cindy loerger's land, you would have to look at the work order for sure, a lot of times tenants turn them in not the landowners. Smith stated she could pull the work order and find out. Granzow stated and make sure they are a landowner or that they have ground in the district, Smith stated David Sweeney turned in the work order.