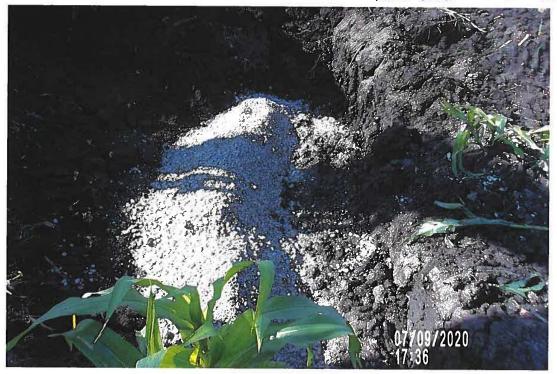

### 4. DD 42 WO 297 - Discuss W Possible Action - Contractor Update

Smith stated she had a conversation with Gallentine earlier this week, contractor Adam Seward, who was out in the field, had reached out for some direction, and Smith will let Gallentine cover that. Gallentine stated this was a sinkhole on Cindy loerger's field, and Seward went out there and started excavating, what Seward found was a collapsed tile at the excavation. We believe it is either 10" or 12", it is hard to tell with the shape that the tile is in, at the downstream end they did find a corrugated metal pipe, which was in ok condition, not great condition but stable enough to connect to. Gallentine stated on the upstream end when they hit 50' Gallentine told them to stop, because it looked like we were chasing this, it is a tile that has quite a bit of silt in it and it is starting to crush down. Seward did some walking around and found another sinkhole about 100' upstream from where they had excavated, and he dug that one up, it was a previous repair that someone had done with plastic tile without a concrete collar, so that joint was sucking in dirt between the two tile in the previous repair. Gallentine stated it sounds like at that spot, it is probably about 1/4 to 1/2 full of dirt, we are going to try to televise it with that much dirt, but if the tile is crushed I don't know how successful we will be, but contractor Paul Williams will be able to do that next week from the sounds of it. Granzow stated do you need a motion to televise. Gallentine stated it wouldn't hurt, this is for the same group of landowners, loerger, Ron Vierkandt, Jack Runge, and Gallentine feels bad for these folks, it is all happening at once on their land. Granzow asked do we have a landowner that turned this in, Gallentine stated it was Dave Sweeney or Jim Sweeney that turned this in, and I don't know if they have land in this district or if they manage Cindy loerger's land, you would have to look at the work order for sure, a lot of times tenants turn them in not the landowners. Smith stated she could pull the work order and find out. Granzow stated and make sure they are a landowner or that they have ground in the district, Smith stated David Sweeney turned in the work order.