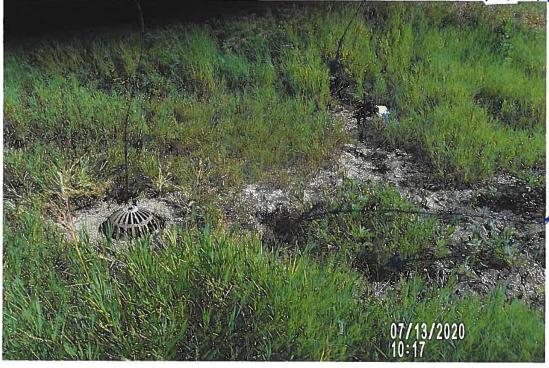

### 4. DD 42 WO 297 - Discuss W Possible Action - Contractor Update

Smith stated she had a conversation with Gallentine earlier this week, contractor Adam Seward, who was out in the field, had reached out for some direction, and Smith will let Gallentine cover that. Gallentine stated this was a sinkhole on Cindy loerger's field, and Seward went out there and started excavating, what Seward found was a collapsed tile at the excavation. We believe it is either 10" or 12", it is hard to tell with the shape that the tile is in, at the downstream end they did find a corrugated metal pipe, which was in ok condition, not great condition but stable enough to connect to. Gallentine stated on the upstream end when they hit 50' Gallentine told them to stop, because it looked like we were chasing this, it is a tile that has quite a bit of silt in it and it is starting to crush down. Seward did some walking around and found another sinkhole about 100' upstream from where they had excavated, and he dug that one up, it was a previous repair that someone had done with plastic tile without a concrete collar, so that joint was sucking in dirt between the two tile in the previous repair. Gallentine stated it sounds like at that spot, it is probably about 1/4 to 1/2 full of dirt, we are going to try to televise it with that much dirt, but if the tile is crushed I don't know how successful we will be, but contractor Paul Williams will be able to do that next week from the sounds of it. Granzow stated do you need a motion to televise. Gallentine stated it wouldn't hurt, this is for the same group of landowners, loerger, Ron Vierkandt, Jack Runge, and Gallentine feels bad for these folks, it is all happening at once on their land. Granzow asked do we have a landowner that turned this in, Gallentine stated it was Dave Sweeney or Jim Sweeney that turned this in, and I don't know if they have land in this district or if they manage Cindy loerger's land, you would have to look at the work order for sure, a lot of times tenants turn them in not the landowners. Smith stated she could pull the work order and find out. Granzow stated and make sure they are a landowner or that they have ground in the district, Smith stated David Sweeney turned in the work order.

### 5. DD 128 - WO 2020-4 - Discuss W Possible Action - Utility Crossing Summary

Granzow moved this ahead of Item 4 on the agenda as we have Bernie Oleksa on the line with us. Gallentine stated he had spoken with Dean Bright, and he did not answer, and talked to the tenant and he did not answer, they both said to talk to landowner Sandy Trampe, Granzow stated he spoke with Trampe this morning and she said she was interested in doing an investigation to see what it was. Granzow asked when Heart of Iowa was out there, did they say the tile was in bad shape or crushed. Gallentine stated if he recalled correctly, where we saw it when it was exposed it was crushed and had silt in it. Granzow stated so it was not flowing, Gallentine stated you might as well consider it plugged because by the time it is half full of silt and falls down and crushed it is plugged. Granzow stated Trampe understands and is ok with an investigation to see what it is, if it is plugged, it may just be the short jog under the road, but she does want to know what is going on before going forward with any large repair process, Granzow asked that was Lateral 1 correct, Gallentine stated no that was Lateral 3 was the one that they found, Lateral 1 the one to the south was the one they never found. Gallentine stated his big question was if there was even anything hooked to them, if there is anything hooked to them, does it really matter. Granzow stated he knows Lateral 3 is a wet spot, Trampe also said she just did a ton of tiling right there on Lateral 1. McClellan