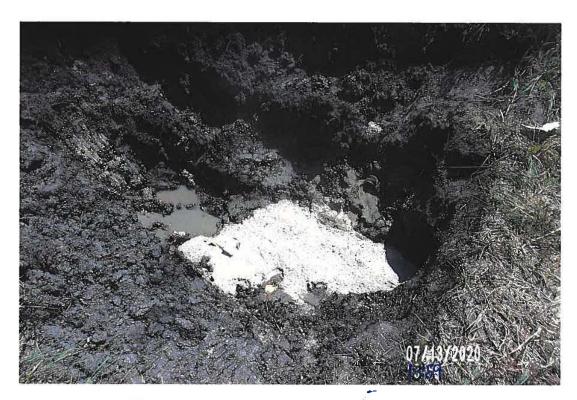

### 4. DD 42 WO 297 - Discuss W Possible Action - Contractor Update

Smith stated she had a conversation with Gallentine earlier this week, contractor Adam Seward, who was out in the field, had reached out for some direction, and Smith will let Gallentine cover that. Gallentine stated this was a sinkhole on Cindy loerger's field, and Seward went out there and started excavating, what Seward found was a collapsed tile at the excavation. We believe it is either 10" or 12", it is hard to tell with the shape that the tile is in, at the downstream end they did find a corrugated metal pipe, which was in ok condition, not great condition but stable enough to connect to. Gallentine stated on the upstream end when they hit 50' Gallentine told them to stop, because it looked like we were chasing this, it is a tile that has quite a bit of silt in it and it is starting to crush down. Seward did some walking around and found another sinkhole about 100' upstream from where they had excavated, and he dug that one up, it was a previous repair that someone had done with plastic tile without a concrete collar, so that joint was sucking in dirt between the two tile in the previous repair. Gallentine stated it sounds like at that spot, it is probably about 1/4 to 1/2 full of dirt, we are going to try to televise it with that much dirt, but if the tile is crushed I don't know how successful we will be, but contractor Paul Williams will be able to do that next week from the sounds of it. Granzow stated do you need a motion to televise. Gallentine stated it wouldn't hurt, this is for the same group of landowners, loerger, Ron Vierkandt, Jack Runge, and Gallentine feels bad for these folks, it is all happening at once on their land. Granzow asked do we have a landowner that turned this in, Gallentine stated it was Dave Sweeney or Jim Sweeney that turned this in, and I don't know if they have land in this district or if they manage Cindy loerger's land, you would have to look at the work order for sure, a lot of times tenants turn them in not the landowners. Smith stated she could pull the work order and find out. Granzow stated and make sure they are a landowner or that they have ground in the district, Smith stated David Sweeney turned in the work order.