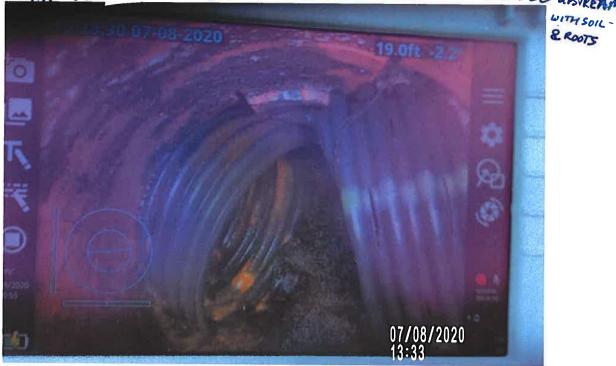

### 4. DD 42 WO 297 - Discuss W Possible Action - Contractor Update

Smith stated she had a conversation with Gallentine earlier this week, contractor Adam Seward, who was out in the field, had reached out for some direction, and Smith will let Gallentine cover that. Gallentine stated this was a sinkhole on Cindy loerger's field, and Seward went out there and started excavating, what Seward found was a collapsed tile at the excavation. We believe it is either 10" or 12", it is hard to tell with the shape that the tile is in, at the downstream end they did find a corrugated metal pipe, which was in ok condition, not great condition but stable enough to connect to. Gallentine stated on the upstream end when they hit 50' Gallentine told them to stop, because it looked like we were chasing this, it is a tile that has quite a bit of silt in it and it is starting to crush down. Seward did some walking around and found another sinkhole about 100' upstream from where they had excavated, and he dug that one up, it was a previous repair that someone had done with plastic tile without a concrete collar, so that joint was sucking in dirt between the two tile in the previous repair. Gallentine stated it sounds like at that spot, it is probably about 1/4 to 1/2 full of dirt, we are going to try to televise it with that much dirt, but if the tile is crushed I don't know how successful we will be, but contractor Paul Williams will be able to do that next week from the sounds of it. Granzow stated do you need a motion to televise. Gallentine stated it wouldn't hurt, this is for the same group of landowners, loerger, Ron Vierkandt, Jack Runge, and Gallentine feels bad for these folks, it is all happening at once on their land. Granzow asked do we have a landowner that turned this in, Gallentine stated it was Dave Sweeney or Jim Sweeney that turned this in, and I don't know if they have land in this district or if they manage Cindy loerger's land, you would have to look at the work order for sure, a lot of times tenants turn them in not the landowners. Smith stated she could pull the work order and find out. Granzow stated and make sure they are a landowner or that they have ground in the district, Smith stated David Sweeney turned in the work order.