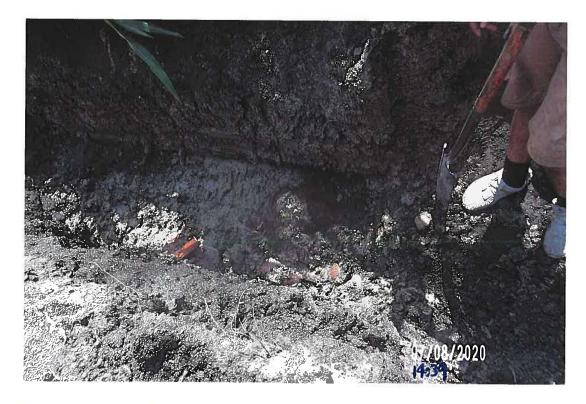

### 4. DD 42 WO 297 - Discuss W Possible Action - Contractor Update

Smith stated she had a conversation with Gallentine earlier this week, contractor Adam Seward, who was out in the field, had reached out for some direction, and Smith will let Gallentine cover that. Gallentine stated this was a sinkhole on Cindy loerger's field, and Seward went out there and started excavating, what Seward found was a collapsed tile at the excavation. We believe it is either 10" or 12", it is hard to tell with the shape that the tile is in, at the downstream end they did find a corrugated metal pipe, which was in ok condition, not great condition but stable enough to connect to. Gallentine stated on the upstream end when they hit 50' Gallentine told them to stop, because it looked like we were chasing this, it is a tile that has quite a bit of silt in it and it is starting to crush down. Seward did some walking around and found another sinkhole about 100' upstream from where they had excavated, and he dug that one up, it was a previous repair that someone had done with plastic tile without a concrete collar, so that joint was sucking in dirt between the two tile in the previous repair. Gallentine stated it sounds like at that spot, it is probably about 1/4 to 1/2 full of dirt, we are going to try to televise it with that much dirt, but if the tile is crushed I don't know how successful we will be, but contractor Paul Williams will be able to do that next week from the sounds of it. Granzow stated do you need a motion to televise. Gallentine stated it wouldn't hurt, this is for the same group of landowners, loerger, Ron Vierkandt, Jack Runge, and Gallentine feels bad for these folks, it is all happening at once on their land. Granzow asked do we have a landowner that turned this in, Gallentine stated it was Dave Sweeney or Jim Sweeney that turned this in, and I don't know if they have land in this district or if they manage Cindy loerger's land, you would have to look at the work order for sure, a lot of times tenants turn them in not the landowners. Smith stated she could pull the work order and find out. Granzow stated and make sure they are a landowner or that they have ground in the district, Smith stated David Sweeney turned in the work order.