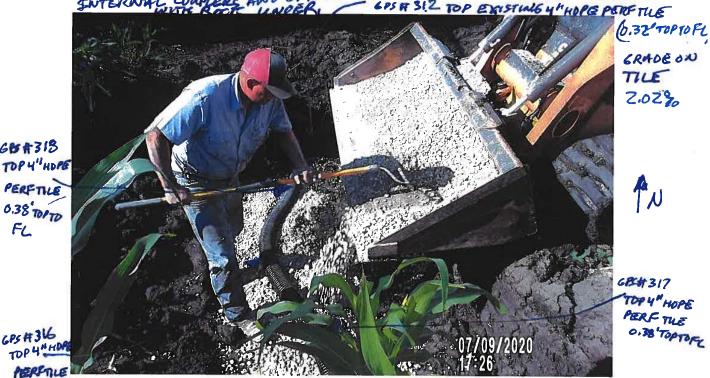

### 4. DD 42 WO 297 - Discuss W Possible Action - Contractor Update

Smith stated she had a conversation with Gallentine earlier this week, contractor Adam Seward, who was out in the field, had reached out for some direction, and Smith will let Gallentine cover that. Gallentine stated this was a sinkhole on Cindy loerger's field, and Seward went out there and started excavating, what Seward found was a collapsed tile at the excavation. We believe it is either 10" or 12", it is hard to tell with the shape that the tile is in, at the downstream end they did find a corrugated metal pipe, which was in ok condition, not great condition but stable enough to connect to. Gallentine stated on the upstream end when they hit 50' Gallentine told them to stop, because it looked like we were chasing this, it is a tile that has quite a bit of silt in it and it is starting to crush down. Seward did some walking around and found another sinkhole about 100' upstream from where they had excavated, and he dug that one up, it was a previous repair that someone had done with plastic tile without a concrete collar, so that joint was sucking in dirt between the two tile in the previous repair. Gallentine stated it sounds like at that spot, it is probably about 1/4 to 1/2 full of dirt, we are going to try to televise it with that much dirt, but if the tile is crushed I don't know how successful we will be, but contractor Paul Williams will be able to do that next week from the sounds of it. Granzow stated do you need a motion to televise. Gallentine stated it wouldn't hurt, this is for the same group of landowners, loerger, Ron Vierkandt, Jack Runge, and Gallentine feels bad for these folks, it is all happening at once on their land. Granzow asked do we have a landowner that turned this in, Gallentine stated it was Dave Sweeney or Jim Sweeney that turned this in, and I don't know if they have land in this district or if they manage Cindy loerger's land, you would have to look at the work order for sure, a lot of times tenants turn them in not the landowners. Smith stated she could pull the work order and find out. Granzow stated and make sure they are a landowner or that they have ground in the district, Smith stated David Sweeney turned in the work order.

Motion by Hoffman to instruct Paul Williams to televise the tile as best he can with the circumstances and condition of the tile. Second by McClellan. All ayes. Motion carried.

Hoffman asked do we assign this to the lottery or do we have Seward do the work to maintain the continuity since he was already in process. Granzow stated he would have Seward do it to maintain the continuity otherwise you end up paying someone else to do the work. Gallentine stated, just so the Trustees are aware, Seward is the only one currently doing lottery work right now, Paul Williams will come in when televising is needed, but Seward is the only contractor doing lottery work right now.