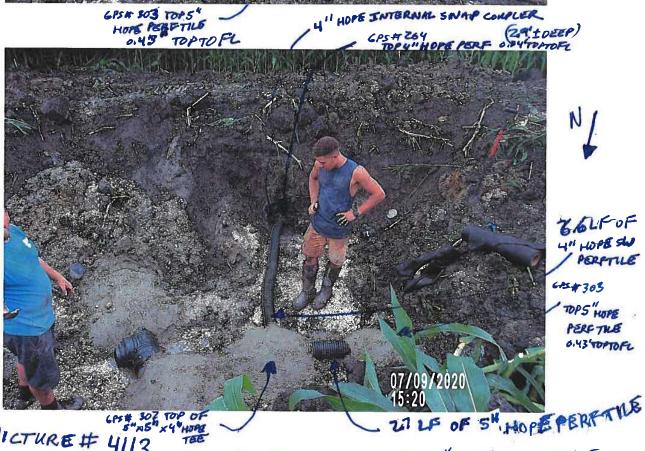

### 4. DD 42 WO 297 - Discuss W Possible Action - Contractor Update

Smith stated she had a conversation with Gallentine earlier this week, contractor Adam Seward, who was out in the field, had reached out for some direction, and Smith will let Gallentine cover that. Gallentine stated this was a sinkhole on Cindy loerger's field, and Seward went out there and started excavating, what Seward found was a collapsed tile at the excavation. We believe it is either 10" or 12", it is hard to tell with the shape that the tile is in, at the downstream end they did find a corrugated metal pipe, which was in ok condition, not great condition but stable enough to connect to. Gallentine stated on the upstream end when they hit 50' Gallentine told them to stop, because it looked like we were chasing this, it is a tile that has quite a bit of silt in it and it is starting to crush down. Seward did some walking around and found another sinkhole about 100' upstream from where they had excavated, and he dug that one up, it was a previous repair that someone had done with plastic tile without a concrete collar, so that joint was sucking in dirt between the two tile in the previous repair. Gallentine stated it sounds like at that spot, it is probably about 1/4 to 1/2 full of dirt, we are going to try to televise it with that much dirt, but if the tile is crushed I don't know how successful we will be, but contractor Paul Williams will be able to do that next week from the sounds of it. Granzow stated do you need a motion to televise. Gallentine stated it wouldn't hurt, this is for the same group of landowners, loerger, Ron Vierkandt, Jack Runge, and Gallentine feels bad for these folks, it is all happening at once on their land. Granzow asked do we have a landowner that turned this in, Gallentine stated it was Dave Sweeney or Jim Sweeney that turned this in, and I don't know if they have land in this district or if they manage Cindy loerger's land, you would have to look at the work order for sure, a lot of times tenants turn them in not the landowners. Smith stated she could pull the work order and find out. Granzow stated and make sure they are a landowner or that they have ground in the district, Smith stated David Sweeney turned in the work order.

Gallentine stated that is Dave & Annette's place right there on the south of S27, right there across the road. Smith stated that Dave and James Sweeney turned in the work order and Cynthia loerger is the landowner. Hoffman stated right across the road is Sweeney's place, Granzow did not want to get into one of these Gary Sindelar programs where a non-owner or tenant is reporting, we take action and didn't have the authority to do that. Hoffman asked, with all the emails, is this the proper time and Paul Williams goes out there and investigates, is this something we need to go out there and authorize Seward to back out and repair up to a certain dollar amount and get this done and over with or is this something we can go back and forth or we are back into March and April before we get anything done. Granzow stated we will lose the work due to weather. Hoffman wondered if we could have two separate motions. Granzow stated he was fine with that.