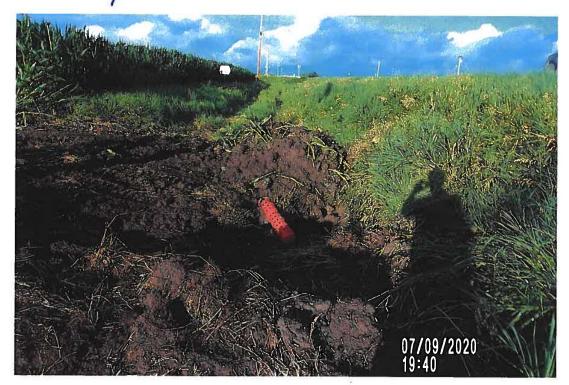

### 4. DD 42 WO 297 - Discuss W Possible Action - Contractor Update

Smith stated she had a conversation with Gallentine earlier this week, contractor Adam Seward, who was out in the field, had reached out for some direction, and Smith will let Gallentine cover that. Gallentine stated this was a sinkhole on Cindy loerger's field, and Seward went out there and started excavating, what Seward found was a collapsed tile at the excavation. We believe it is either 10" or 12", it is hard to tell with the shape that the tile is in, at the downstream end they did find a corrugated metal pipe, which was in ok condition, not great condition but stable enough to connect to. Gallentine stated on the upstream end when they hit 50' Gallentine told them to stop, because it looked like we were chasing this, it is a tile that has quite a bit of silt in it and it is starting to crush down. Seward did some walking around and found another sinkhole about 100' upstream from where they had excavated, and he dug that one up, it was a previous repair that someone had done with plastic tile without a concrete collar, so that joint was sucking in dirt between the two tile in the previous repair. Gallentine stated it sounds like at that spot, it is probably about 1/4 to 1/2 full of dirt, we are going to try to televise it with that much dirt, but if the tile is crushed I don't know how successful we will be, but contractor Paul Williams will be able to do that next week from the sounds of it. Granzow stated do you need a motion to televise. Gallentine stated it wouldn't hurt, this is for the same group of landowners, loerger, Ron Vierkandt, Jack Runge, and Gallentine feels bad for these folks, it is all happening at once on their land. Granzow asked do we have a landowner that turned this in, Gallentine stated it was Dave Sweeney or Jim Sweeney that turned this in, and I don't know if they have land in this district or if they manage Cindy loerger's land, you would have to look at the work order for sure, a lot of times tenants turn them in not the landowners. Smith stated she could pull the work order and find out. Granzow stated and make sure they are a landowner or that they have ground in the district, Smith stated David Sweeney turned in the work order.