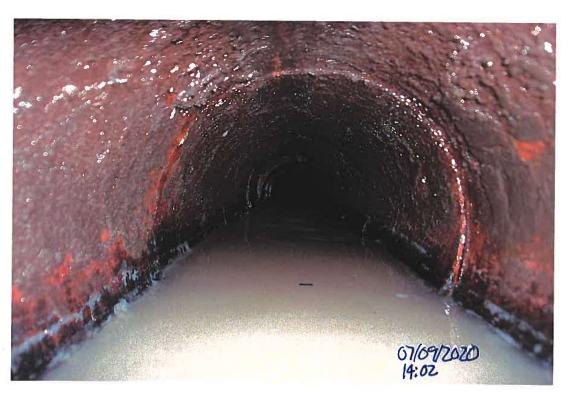

### 4. DD 42 WO 297 - Discuss W Possible Action - Contractor Update

Smith stated she had a conversation with Gallentine earlier this week, contractor Adam Seward, who was out in the field, had reached out for some direction, and Smith will let Gallentine cover that. Gallentine stated this was a sinkhole on Cindy loerger's field, and Seward went out there and started excavating, what Seward found was a collapsed tile at the excavation. We believe it is either 10" or 12", it is hard to tell with the shape that the tile is in, at the downstream end they did find a corrugated metal pipe, which was in ok condition, not great condition but stable enough to connect to. Gallentine stated on the upstream end when they hit 50' Gallentine told them to stop, because it looked like we were chasing this, it is a tile that has quite a bit of silt in it and it is starting to crush down. Seward did some walking around and found another sinkhole about 100' upstream from where they had excavated, and he dug that one up, it was a previous repair that someone had done with plastic tile without a concrete collar, so that joint was sucking in dirt between the two tile in the previous repair. Gallentine stated it sounds like at that spot, it is probably about 1/4 to 1/2 full of dirt, we are going to try to televise it with that much dirt, but if the tile is crushed I don't know how successful we will be, but contractor Paul Williams will be able to do that next week from the sounds of it. Granzow stated do you need a motion to televise. Gallentine stated it wouldn't hurt, this is for the same group of landowners, loerger, Ron Vierkandt, Jack Runge, and Gallentine feels bad for these folks, it is all happening at once on their land. Granzow asked do we have a landowner that turned this in, Gallentine stated it was Dave Sweeney or Jim Sweeney that turned this in, and I don't know if they have land in this district or if they manage Cindy loerger's land, you would have to look at the work order for sure, a lot of times tenants turn them in not the landowners. Smith stated she could pull the work order and find out. Granzow stated and make sure they are a landowner or that they have ground in the district, Smith stated David Sweeney turned in the work order.

### 5. DD 128 - WO 2020-4 - Discuss W Possible Action - Utility Crossing Summary

Granzow moved this ahead of Item 4 on the agenda as we have Bernie Oleksa on the line with us. Gallentine stated he had spoken with Dean Bright, and he did not answer, and talked to the tenant and he did not answer, they both said to talk to landowner Sandy Trampe, Granzow stated he spoke with Trampe this morning and she said she was interested in doing an investigation to see what it was. Granzow asked when Heart of Iowa was out there, did they say the tile was in bad shape or crushed. Gallentine stated if he recalled correctly, where we saw it when it was exposed it was crushed and had silt in it. Granzow stated so it was not flowing, Gallentine stated you might as well consider it plugged because by the time it is half full of silt and falls down and crushed it is plugged. Granzow stated Trampe understands and is ok with an investigation to see what it is, if it is plugged, it may just be the short jog under the road, but she does want to know what is going on before going forward with any large repair process, Granzow asked that was Lateral 1 correct, Gallentine stated no that was Lateral 3 was the one that they found, Lateral 1 the one to the south was the one they never found. Gallentine stated his big question was if there was even anything hooked to them, if there is anything hooked to them, does it really matter. Granzow stated he knows Lateral 3 is a wet spot, Trampe also said she just did a ton of tiling right there on Lateral 1. McClellan