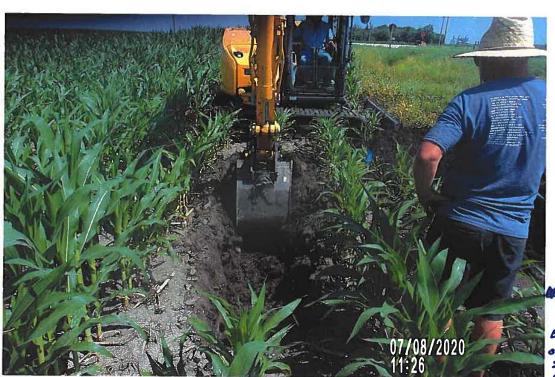

### 4. DD 42 WO 297 - Discuss W Possible Action - Contractor Update

Smith stated she had a conversation with Gallentine earlier this week, contractor Adam Seward, who was out in the field, had reached out for some direction, and Smith will let Gallentine cover that. Gallentine stated this was a sinkhole on Cindy loerger's field, and Seward went out there and started excavating, what Seward found was a collapsed tile at the excavation. We believe it is either 10" or 12", it is hard to tell with the shape that the tile is in, at the downstream end they did find a corrugated metal pipe, which was in ok condition, not great condition but stable enough to connect to. Gallentine stated on the upstream end when they hit 50' Gallentine told them to stop, because it looked like we were chasing this, it is a tile that has quite a bit of silt in it and it is starting to crush down. Seward did some walking around and found another sinkhole about 100' upstream from where they had excavated, and he dug that one up, it was a previous repair that someone had done with plastic tile without a concrete collar, so that joint was sucking in dirt between the two tile in the previous repair. Gallentine stated it sounds like at that spot, it is probably about 1/4 to 1/2 full of dirt, we are going to try to televise it with that much dirt, but if the tile is crushed I don't know how successful we will be, but contractor Paul Williams will be able to do that next week from the sounds of it. Granzow stated do you need a motion to televise. Gallentine stated it wouldn't hurt, this is for the same group of landowners, loerger, Ron Vierkandt, Jack Runge, and Gallentine feels bad for these folks, it is all happening at once on their land. Granzow asked do we have a landowner that turned this in, Gallentine stated it was Dave Sweeney or Jim Sweeney that turned this in, and I don't know if they have land in this district or if they manage Cindy loerger's land, you would have to look at the work order for sure, a lot of times tenants turn them in not the landowners. Smith stated she could pull the work order and find out. Granzow stated and make sure they are a landowner or that they have ground in the district, Smith stated David Sweeney turned in the work order.