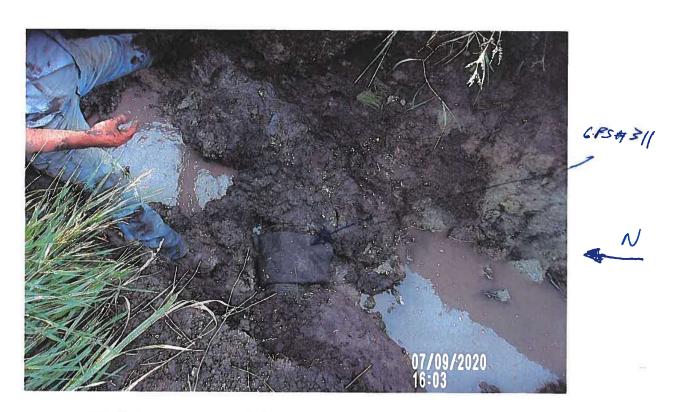

### 4. DD 42 WO 297 - Discuss W Possible Action - Contractor Update

Smith stated she had a conversation with Gallentine earlier this week, contractor Adam Seward, who was out in the field, had reached out for some direction, and Smith will let Gallentine cover that. Gallentine stated this was a sinkhole on Cindy loerger's field, and Seward went out there and started excavating, what Seward found was a collapsed tile at the excavation. We believe it is either 10" or 12", it is hard to tell with the shape that the tile is in, at the downstream end they did find a corrugated metal pipe, which was in ok condition, not great condition but stable enough to connect to. Gallentine stated on the upstream end when they hit 50' Gallentine told them to stop, because it looked like we were chasing this, it is a tile that has quite a bit of silt in it and it is starting to crush down. Seward did some walking around and found another sinkhole about 100' upstream from where they had excavated, and he dug that one up, it was a previous repair that someone had done with plastic tile without a concrete collar, so that joint was sucking in dirt between the two tile in the previous repair. Gallentine stated it sounds like at that spot, it is probably about 1/4 to 1/2 full of dirt, we are going to try to televise it with that much dirt, but if the tile is crushed I don't know how successful we will be, but contractor Paul Williams will be able to do that next week from the sounds of it. Granzow stated do you need a motion to televise. Gallentine stated it wouldn't hurt, this is for the same group of landowners, loerger, Ron Vierkandt, Jack Runge, and Gallentine feels bad for these folks, it is all happening at once on their land. Granzow asked do we have a landowner that turned this in, Gallentine stated it was Dave Sweeney or Jim Sweeney that turned this in, and I don't know if they have land in this district or if they manage Cindy loerger's land, you would have to look at the work order for sure, a lot of times tenants turn them in not the landowners. Smith stated she could pull the work order and find out. Granzow stated and make sure they are a landowner or that they have ground in the district, Smith stated David Sweeney turned in the work order.