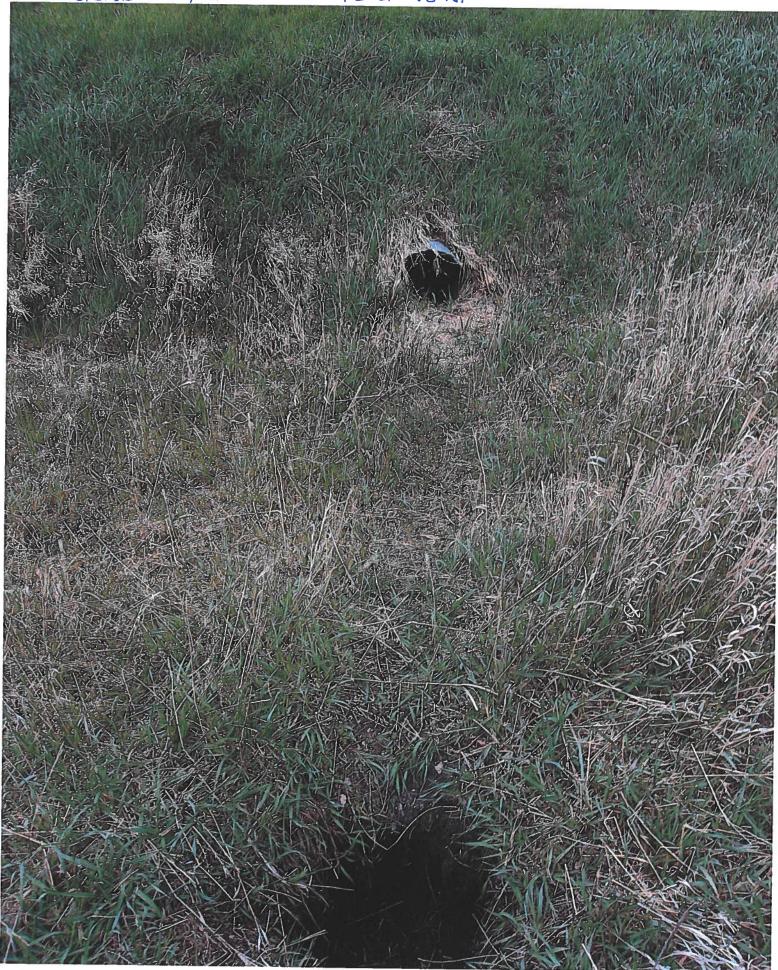

### 4. DD 42 WO 297 - Discuss W Possible Action - Contractor Update

Smith stated she had a conversation with Gallentine earlier this week, contractor Adam Seward, who was out in the field, had reached out for some direction, and Smith will let Gallentine cover that. Gallentine stated this was a sinkhole on Cindy loerger's field, and Seward went out there and started excavating, what Seward found was a collapsed tile at the excavation. We believe it is either 10" or 12", it is hard to tell with the shape that the tile is in, at the downstream end they did find a corrugated metal pipe, which was in ok condition, not great condition but stable enough to connect to. Gallentine stated on the upstream end when they hit 50' Gallentine told them to stop, because it looked like we were chasing this, it is a tile that has quite a bit of silt in it and it is starting to crush down. Seward did some walking around and found another sinkhole about 100' upstream from where they had excavated, and he dug that one up, it was a previous repair that someone had done with plastic tile without a concrete collar, so that joint was sucking in dirt between the two tile in the previous repair. Gallentine stated it sounds like at that spot, it is probably about 1/4 to 1/2 full of dirt, we are going to try to televise it with that much dirt, but if the tile is crushed I don't know how successful we will be, but contractor Paul Williams will be able to do that next week from the sounds of it. Granzow stated do you need a motion to televise. Gallentine stated it wouldn't hurt, this is for the same group of landowners, loerger, Ron Vierkandt, Jack Runge, and Gallentine feels bad for these folks, it is all happening at once on their land. Granzow asked do we have a landowner that turned this in, Gallentine stated it was Dave Sweeney or Jim Sweeney that turned this in, and I don't know if they have land in this district or if they manage Cindy loerger's land, you would have to look at the work order for sure, a lot of times tenants turn them in not the landowners. Smith stated she could pull the work order and find out. Granzow stated and make sure they are a landowner or that they have ground in the district, Smith stated David Sweeney turned in the work order.

### 5. DD 128 - WO 2020-4 - Discuss W Possible Action - Utility Crossing Summary

Granzow moved this ahead of Item 4 on the agenda as we have Bernie Oleksa on the line with us. Gallentine stated he had spoken with Dean Bright, and he did not answer, and talked to the tenant and he did not answer, they both said to talk to landowner Sandy Trampe, Granzow stated he spoke with Trampe this morning and she said she was interested in doing an investigation to see what it was. Granzow asked when Heart of Iowa was out there, did they say the tile was in bad shape or crushed. Gallentine stated if he recalled correctly, where we saw it when it was exposed it was crushed and had silt in it. Granzow stated so it was not flowing, Gallentine stated you might as well consider it plugged because by the time it is half full of silt and falls down and crushed it is plugged. Granzow stated Trampe understands and is ok with an investigation to see what it is, if it is plugged, it may just be the short jog under the road, but she does want to know what is going on before going forward with any large repair process, Granzow asked that was Lateral 1 correct, Gallentine stated no that was Lateral 3 was the one that they found, Lateral 1 the one to the south was the one they never found. Gallentine stated his big question was if there was even anything hooked to them, if there is anything hooked to them, does it really matter. Granzow stated he knows Lateral 3 is a wet spot, Trampe also said she just did a ton of tiling right there on Lateral 1. McClellan