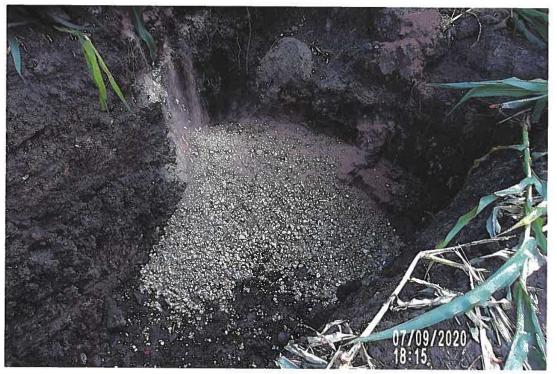

### 4. DD 42 WO 297 - Discuss W Possible Action - Contractor Update

Smith stated she had a conversation with Gallentine earlier this week, contractor Adam Seward, who was out in the field, had reached out for some direction, and Smith will let Gallentine cover that. Gallentine stated this was a sinkhole on Cindy loerger's field, and Seward went out there and started excavating, what Seward found was a collapsed tile at the excavation. We believe it is either 10" or 12", it is hard to tell with the shape that the tile is in, at the downstream end they did find a corrugated metal pipe, which was in ok condition, not great condition but stable enough to connect to. Gallentine stated on the upstream end when they hit 50' Gallentine told them to stop, because it looked like we were chasing this, it is a tile that has quite a bit of silt in it and it is starting to crush down. Seward did some walking around and found another sinkhole about 100' upstream from where they had excavated, and he dug that one up, it was a previous repair that someone had done with plastic tile without a concrete collar, so that joint was sucking in dirt between the two tile in the previous repair. Gallentine stated it sounds like at that spot, it is probably about 1/4 to 1/2 full of dirt, we are going to try to televise it with that much dirt, but if the tile is crushed I don't know how successful we will be, but contractor Paul Williams will be able to do that next week from the sounds of it. Granzow stated do you need a motion to televise. Gallentine stated it wouldn't hurt, this is for the same group of landowners, loerger, Ron Vierkandt, Jack Runge, and Gallentine feels bad for these folks, it is all happening at once on their land. Granzow asked do we have a landowner that turned this in, Gallentine stated it was Dave Sweeney or Jim Sweeney that turned this in, and I don't know if they have land in this district or if they manage Cindy loerger's land, you would have to look at the work order for sure, a lot of times tenants turn them in not the landowners. Smith stated she could pull the work order and find out. Granzow stated and make sure they are a landowner or that they have ground in the district, Smith stated David Sweeney turned in the work order.