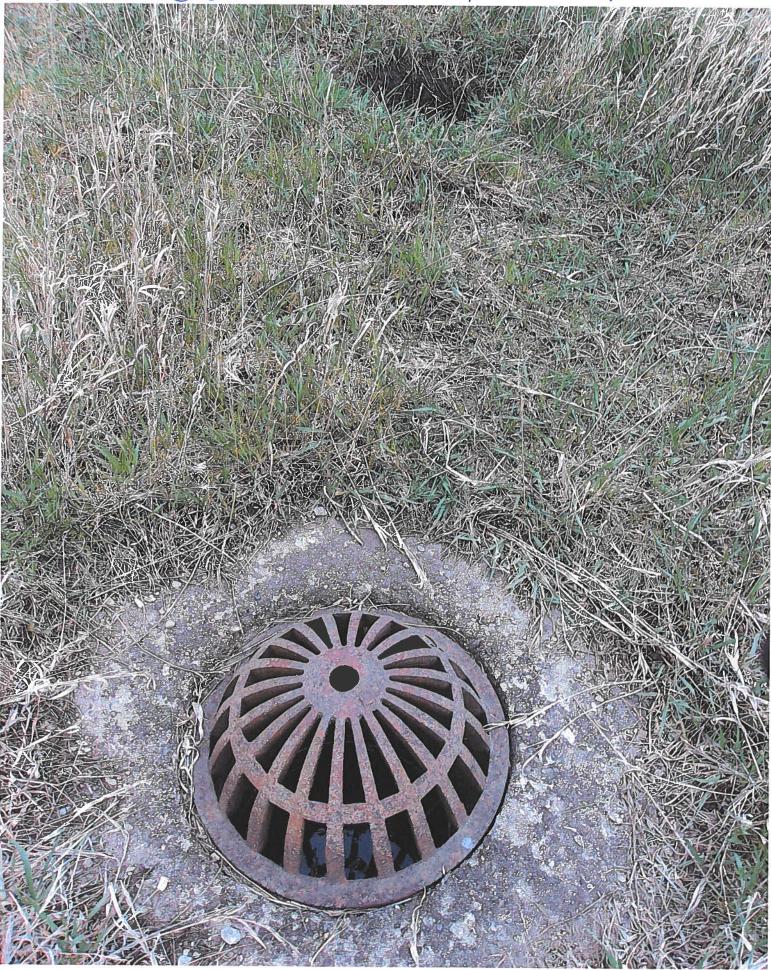

### 4. DD 42 WO 297 - Discuss W Possible Action - Contractor Update

Smith stated she had a conversation with Gallentine earlier this week, contractor Adam Seward, who was out in the field, had reached out for some direction, and Smith will let Gallentine cover that. Gallentine stated this was a sinkhole on Cindy loerger's field, and Seward went out there and started excavating, what Seward found was a collapsed tile at the excavation. We believe it is either 10" or 12", it is hard to tell with the shape that the tile is in, at the downstream end they did find a corrugated metal pipe, which was in ok condition, not great condition but stable enough to connect to. Gallentine stated on the upstream end when they hit 50' Gallentine told them to stop, because it looked like we were chasing this, it is a tile that has quite a bit of silt in it and it is starting to crush down. Seward did some walking around and found another sinkhole about 100' upstream from where they had excavated, and he dug that one up, it was a previous repair that someone had done with plastic tile without a concrete collar, so that joint was sucking in dirt between the two tile in the previous repair. Gallentine stated it sounds like at that spot, it is probably about 1/4 to 1/2 full of dirt, we are going to try to televise it with that much dirt, but if the tile is crushed I don't know how successful we will be, but contractor Paul Williams will be able to do that next week from the sounds of it. Granzow stated do you need a motion to televise. Gallentine stated it wouldn't hurt, this is for the same group of landowners, loerger, Ron Vierkandt, Jack Runge, and Gallentine feels bad for these folks, it is all happening at once on their land. Granzow asked do we have a landowner that turned this in, Gallentine stated it was Dave Sweeney or Jim Sweeney that turned this in, and I don't know if they have land in this district or if they manage Cindy loerger's land, you would have to look at the work order for sure, a lot of times tenants turn them in not the landowners. Smith stated she could pull the work order and find out. Granzow stated and make sure they are a landowner or that they have ground in the district, Smith stated David Sweeney turned in the work order.

### 5. DD 128 - WO 2020-4 - Discuss W Possible Action - Utility Crossing Summary

Granzow moved this ahead of Item 4 on the agenda as we have Bernie Oleksa on the line with us. Gallentine stated he had spoken with Dean Bright, and he did not answer, and talked to the tenant and he did not answer, they both said to talk to landowner Sandy Trampe, Granzow stated he spoke with Trampe this morning and she said she was interested in doing an investigation to see what it was. Granzow asked when Heart of Iowa was out there, did they say the tile was in bad shape or crushed. Gallentine stated if he recalled correctly, where we saw it when it was exposed it was crushed and had silt in it. Granzow stated so it was not flowing, Gallentine stated you might as well consider it plugged because by the time it is half full of silt and falls down and crushed it is plugged. Granzow stated Trampe understands and is ok with an investigation to see what it is, if it is plugged, it may just be the short jog under the road, but she does want to know what is going on before going forward with any large repair process, Granzow asked that was Lateral 1 correct, Gallentine stated no that was Lateral 3 was the one that they found, Lateral 1 the one to the south was the one they never found. Gallentine stated his big question was if there was even anything hooked to them, if there is anything hooked to them, does it really matter. Granzow stated he knows Lateral 3 is a wet spot, Trampe also said she just did a ton of tiling right there on Lateral 1. McClellan