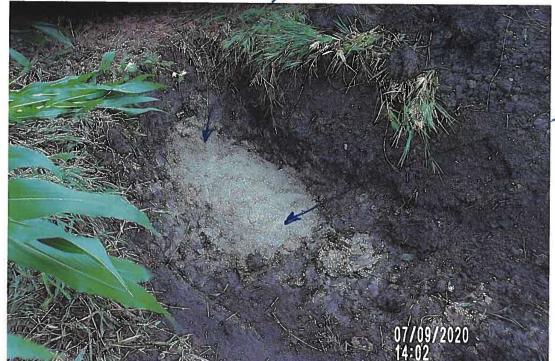

### 4. DD 42 WO 297 - Discuss W Possible Action - Contractor Update

Smith stated she had a conversation with Gallentine earlier this week, contractor Adam Seward, who was out in the field, had reached out for some direction, and Smith will let Gallentine cover that. Gallentine stated this was a sinkhole on Cindy loerger's field, and Seward went out there and started excavating, what Seward found was a collapsed tile at the excavation. We believe it is either 10" or 12", it is hard to tell with the shape that the tile is in, at the downstream end they did find a corrugated metal pipe, which was in ok condition, not great condition but stable enough to connect to. Gallentine stated on the upstream end when they hit 50' Gallentine told them to stop, because it looked like we were chasing this, it is a tile that has quite a bit of silt in it and it is starting to crush down. Seward did some walking around and found another sinkhole about 100' upstream from where they had excavated, and he dug that one up, it was a previous repair that someone had done with plastic tile without a concrete collar, so that joint was sucking in dirt between the two tile in the previous repair. Gallentine stated it sounds like at that spot, it is probably about 1/4 to 1/2 full of dirt, we are going to try to televise it with that much dirt, but if the tile is crushed I don't know how successful we will be, but contractor Paul Williams will be able to do that next week from the sounds of it. Granzow stated do you need a motion to televise. Gallentine stated it wouldn't hurt, this is for the same group of landowners, loerger, Ron Vierkandt, Jack Runge, and Gallentine feels bad for these folks, it is all happening at once on their land. Granzow asked do we have a landowner that turned this in, Gallentine stated it was Dave Sweeney or Jim Sweeney that turned this in, and I don't know if they have land in this district or if they manage Cindy loerger's land, you would have to look at the work order for sure, a lot of times tenants turn them in not the landowners. Smith stated she could pull the work order and find out. Granzow stated and make sure they are a landowner or that they have ground in the district, Smith stated David Sweeney turned in the work order.

### 5. DD 128 - WO 2020-4 - Discuss W Possible Action - Utility Crossing Summary

Granzow moved this ahead of Item 4 on the agenda as we have Bernie Oleksa on the line with us. Gallentine stated he had spoken with Dean Bright, and he did not answer, and talked to the tenant and he did not answer, they both said to talk to landowner Sandy Trampe, Granzow stated he spoke with Trampe this morning and she said she was interested in doing an investigation to see what it was. Granzow asked when Heart of Iowa was out there, did they say the tile was in bad shape or crushed. Gallentine stated if he recalled correctly, where we saw it when it was exposed it was crushed and had silt in it. Granzow stated so it was not flowing, Gallentine stated you might as well consider it plugged because by the time it is half full of silt and falls down and crushed it is plugged. Granzow stated Trampe understands and is ok with an investigation to see what it is, if it is plugged, it may just be the short jog under the road, but she does want to know what is going on before going forward with any large repair process, Granzow asked that was Lateral 1 correct, Gallentine stated no that was Lateral 3 was the one that they found, Lateral 1 the one to the south was the one they never found. Gallentine stated his big question was if there was even anything hooked to them, if there is anything hooked to them, does it really matter. Granzow stated he knows Lateral 3 is a wet spot, Trampe also said she just did a ton of tiling right there on Lateral 1. McClellan