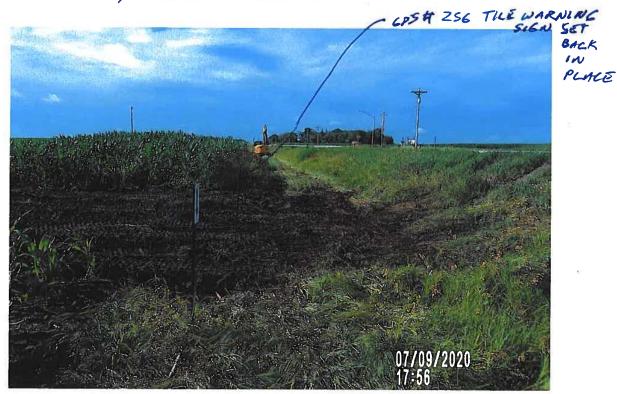

### 4. DD 42 WO 297 - Discuss W Possible Action - Contractor Update

Smith stated she had a conversation with Gallentine earlier this week, contractor Adam Seward, who was out in the field, had reached out for some direction, and Smith will let Gallentine cover that. Gallentine stated this was a sinkhole on Cindy loerger's field, and Seward went out there and started excavating, what Seward found was a collapsed tile at the excavation. We believe it is either 10" or 12", it is hard to tell with the shape that the tile is in, at the downstream end they did find a corrugated metal pipe, which was in ok condition, not great condition but stable enough to connect to. Gallentine stated on the upstream end when they hit 50' Gallentine told them to stop, because it looked like we were chasing this, it is a tile that has quite a bit of silt in it and it is starting to crush down. Seward did some walking around and found another sinkhole about 100' upstream from where they had excavated, and he dug that one up, it was a previous repair that someone had done with plastic tile without a concrete collar, so that joint was sucking in dirt between the two tile in the previous repair. Gallentine stated it sounds like at that spot, it is probably about 1/4 to 1/2 full of dirt, we are going to try to televise it with that much dirt, but if the tile is crushed I don't know how successful we will be, but contractor Paul Williams will be able to do that next week from the sounds of it. Granzow stated do you need a motion to televise. Gallentine stated it wouldn't hurt, this is for the same group of landowners, loerger, Ron Vierkandt, Jack Runge, and Gallentine feels bad for these folks, it is all happening at once on their land. Granzow asked do we have a landowner that turned this in, Gallentine stated it was Dave Sweeney or Jim Sweeney that turned this in, and I don't know if they have land in this district or if they manage Cindy loerger's land, you would have to look at the work order for sure, a lot of times tenants turn them in not the landowners. Smith stated she could pull the work order and find out. Granzow stated and make sure they are a landowner or that they have ground in the district, Smith stated David Sweeney turned in the work order.

Gallentine stated that is Dave & Annette's place right there on the south of S27, right there across the road. Smith stated that Dave and James Sweeney turned in the work order and Cynthia loerger is the landowner. Hoffman stated right across the road is Sweeney's place, Granzow did not want to get into one of these Gary Sindelar programs where a non-owner or tenant is reporting, we take action and didn't have the authority to do that. Hoffman asked, with all the emails, is this the proper time and Paul Williams goes out there and investigates, is this something we need to go out there and authorize Seward to back out and repair up to a certain dollar amount and get this done and over with or is this something we can go back and forth or we are back into March and April before we get anything done. Granzow stated we will lose the work due to weather. Hoffman wondered if we could have two separate motions. Granzow stated he was fine with that.