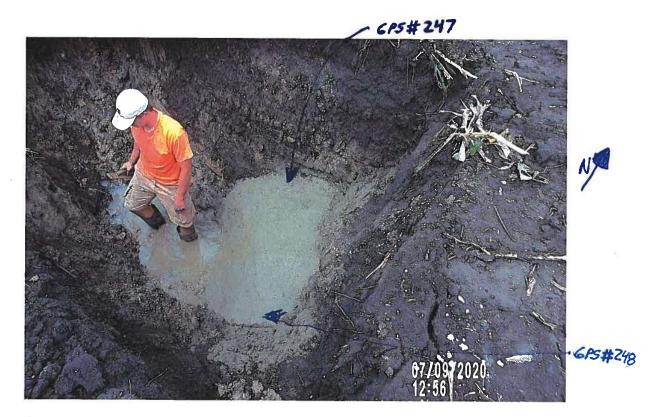

### 4. DD 42 WO 297 - Discuss W Possible Action - Contractor Update

Smith stated she had a conversation with Gallentine earlier this week, contractor Adam Seward, who was out in the field, had reached out for some direction, and Smith will let Gallentine cover that. Gallentine stated this was a sinkhole on Cindy loerger's field, and Seward went out there and started excavating, what Seward found was a collapsed tile at the excavation. We believe it is either 10" or 12", it is hard to tell with the shape that the tile is in, at the downstream end they did find a corrugated metal pipe, which was in ok condition, not great condition but stable enough to connect to. Gallentine stated on the upstream end when they hit 50' Gallentine told them to stop, because it looked like we were chasing this, it is a tile that has quite a bit of silt in it and it is starting to crush down. Seward did some walking around and found another sinkhole about 100' upstream from where they had excavated, and he dug that one up, it was a previous repair that someone had done with plastic tile without a concrete collar, so that joint was sucking in dirt between the two tile in the previous repair. Gallentine stated it sounds like at that spot, it is probably about 1/4 to 1/2 full of dirt, we are going to try to televise it with that much dirt, but if the tile is crushed I don't know how successful we will be, but contractor Paul Williams will be able to do that next week from the sounds of it. Granzow stated do you need a motion to televise. Gallentine stated it wouldn't hurt, this is for the same group of landowners, loerger, Ron Vierkandt, Jack Runge, and Gallentine feels bad for these folks, it is all happening at once on their land. Granzow asked do we have a landowner that turned this in, Gallentine stated it was Dave Sweeney or Jim Sweeney that turned this in, and I don't know if they have land in this district or if they manage Cindy loerger's land, you would have to look at the work order for sure, a lot of times tenants turn them in not the landowners. Smith stated she could pull the work order and find out. Granzow stated and make sure they are a landowner or that they have ground in the district, Smith stated David Sweeney turned in the work order.