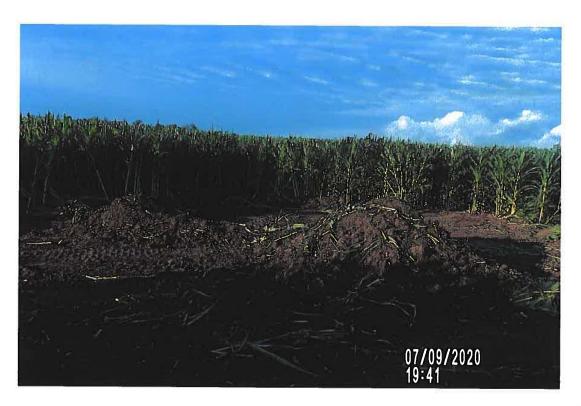

### 4. DD 42 WO 297 - Discuss W Possible Action - Contractor Update

Smith stated she had a conversation with Gallentine earlier this week, contractor Adam Seward, who was out in the field, had reached out for some direction, and Smith will let Gallentine cover that. Gallentine stated this was a sinkhole on Cindy loerger's field, and Seward went out there and started excavating, what Seward found was a collapsed tile at the excavation. We believe it is either 10" or 12", it is hard to tell with the shape that the tile is in, at the downstream end they did find a corrugated metal pipe, which was in ok condition, not great condition but stable enough to connect to. Gallentine stated on the upstream end when they hit 50' Gallentine told them to stop, because it looked like we were chasing this, it is a tile that has quite a bit of silt in it and it is starting to crush down. Seward did some walking around and found another sinkhole about 100' upstream from where they had excavated, and he dug that one up, it was a previous repair that someone had done with plastic tile without a concrete collar, so that joint was sucking in dirt between the two tile in the previous repair. Gallentine stated it sounds like at that spot, it is probably about 1/4 to 1/2 full of dirt, we are going to try to televise it with that much dirt, but if the tile is crushed I don't know how successful we will be, but contractor Paul Williams will be able to do that next week from the sounds of it. Granzow stated do you need a motion to televise. Gallentine stated it wouldn't hurt, this is for the same group of landowners, loerger, Ron Vierkandt, Jack Runge, and Gallentine feels bad for these folks, it is all happening at once on their land. Granzow asked do we have a landowner that turned this in, Gallentine stated it was Dave Sweeney or Jim Sweeney that turned this in, and I don't know if they have land in this district or if they manage Cindy loerger's land, you would have to look at the work order for sure, a lot of times tenants turn them in not the landowners. Smith stated she could pull the work order and find out. Granzow stated and make sure they are a landowner or that they have ground in the district, Smith stated David Sweeney turned in the work order.