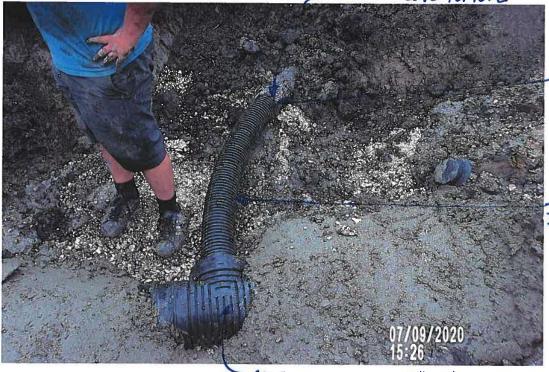

### 4. DD 42 WO 297 - Discuss W Possible Action - Contractor Update

Smith stated she had a conversation with Gallentine earlier this week, contractor Adam Seward, who was out in the field, had reached out for some direction, and Smith will let Gallentine cover that. Gallentine stated this was a sinkhole on Cindy loerger's field, and Seward went out there and started excavating, what Seward found was a collapsed tile at the excavation. We believe it is either 10" or 12", it is hard to tell with the shape that the tile is in, at the downstream end they did find a corrugated metal pipe, which was in ok condition, not great condition but stable enough to connect to. Gallentine stated on the upstream end when they hit 50' Gallentine told them to stop, because it looked like we were chasing this, it is a tile that has quite a bit of silt in it and it is starting to crush down. Seward did some walking around and found another sinkhole about 100' upstream from where they had excavated, and he dug that one up, it was a previous repair that someone had done with plastic tile without a concrete collar, so that joint was sucking in dirt between the two tile in the previous repair. Gallentine stated it sounds like at that spot, it is probably about 1/4 to 1/2 full of dirt, we are going to try to televise it with that much dirt, but if the tile is crushed I don't know how successful we will be, but contractor Paul Williams will be able to do that next week from the sounds of it. Granzow stated do you need a motion to televise. Gallentine stated it wouldn't hurt, this is for the same group of landowners, loerger, Ron Vierkandt, Jack Runge, and Gallentine feels bad for these folks, it is all happening at once on their land. Granzow asked do we have a landowner that turned this in, Gallentine stated it was Dave Sweeney or Jim Sweeney that turned this in, and I don't know if they have land in this district or if they manage Cindy loerger's land, you would have to look at the work order for sure, a lot of times tenants turn them in not the landowners. Smith stated she could pull the work order and find out. Granzow stated and make sure they are a landowner or that they have ground in the district, Smith stated David Sweeney turned in the work order.