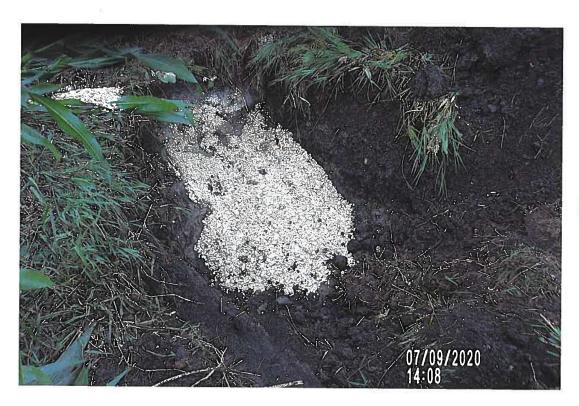

### 4. DD 42 WO 297 - Discuss W Possible Action - Contractor Update

Smith stated she had a conversation with Gallentine earlier this week, contractor Adam Seward, who was out in the field, had reached out for some direction, and Smith will let Gallentine cover that. Gallentine stated this was a sinkhole on Cindy loerger's field, and Seward went out there and started excavating, what Seward found was a collapsed tile at the excavation. We believe it is either 10" or 12", it is hard to tell with the shape that the tile is in, at the downstream end they did find a corrugated metal pipe, which was in ok condition, not great condition but stable enough to connect to. Gallentine stated on the upstream end when they hit 50' Gallentine told them to stop, because it looked like we were chasing this, it is a tile that has quite a bit of silt in it and it is starting to crush down. Seward did some walking around and found another sinkhole about 100' upstream from where they had excavated, and he dug that one up, it was a previous repair that someone had done with plastic tile without a concrete collar, so that joint was sucking in dirt between the two tile in the previous repair. Gallentine stated it sounds like at that spot, it is probably about 1/4 to 1/2 full of dirt, we are going to try to televise it with that much dirt, but if the tile is crushed I don't know how successful we will be, but contractor Paul Williams will be able to do that next week from the sounds of it. Granzow stated do you need a motion to televise. Gallentine stated it wouldn't hurt, this is for the same group of landowners, loerger, Ron Vierkandt, Jack Runge, and Gallentine feels bad for these folks, it is all happening at once on their land. Granzow asked do we have a landowner that turned this in, Gallentine stated it was Dave Sweeney or Jim Sweeney that turned this in, and I don't know if they have land in this district or if they manage Cindy loerger's land, you would have to look at the work order for sure, a lot of times tenants turn them in not the landowners. Smith stated she could pull the work order and find out. Granzow stated and make sure they are a landowner or that they have ground in the district, Smith stated David Sweeney turned in the work order.

### 5. DD 128 - WO 2020-4 - Discuss W Possible Action - Utility Crossing Summary

Granzow moved this ahead of Item 4 on the agenda as we have Bernie Oleksa on the line with us. Gallentine stated he had spoken with Dean Bright, and he did not answer, and talked to the tenant and he did not answer, they both said to talk to landowner Sandy Trampe, Granzow stated he spoke with Trampe this morning and she said she was interested in doing an investigation to see what it was. Granzow asked when Heart of Iowa was out there, did they say the tile was in bad shape or crushed. Gallentine stated if he recalled correctly, where we saw it when it was exposed it was crushed and had silt in it. Granzow stated so it was not flowing, Gallentine stated you might as well consider it plugged because by the time it is half full of silt and falls down and crushed it is plugged. Granzow stated Trampe understands and is ok with an investigation to see what it is, if it is plugged, it may just be the short jog under the road, but she does want to know what is going on before going forward with any large repair process, Granzow asked that was Lateral 1 correct, Gallentine stated no that was Lateral 3 was the one that they found, Lateral 1 the one to the south was the one they never found. Gallentine stated his big question was if there was even anything hooked to them, if there is anything hooked to them, does it really matter. Granzow stated he knows Lateral 3 is a wet spot, Trampe also said she just did a ton of tiling right there on Lateral 1. McClellan