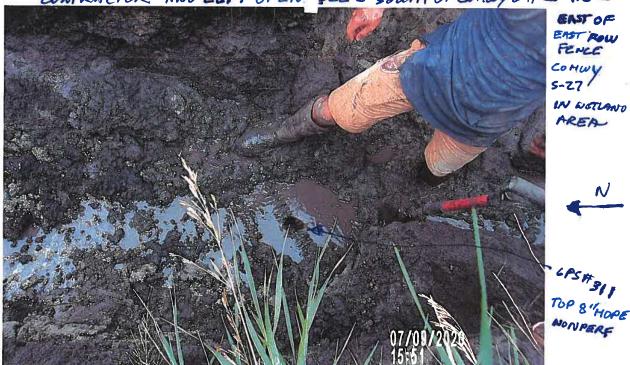

### 4. DD 42 WO 297 - Discuss W Possible Action - Contractor Update

Smith stated she had a conversation with Gallentine earlier this week, contractor Adam Seward, who was out in the field, had reached out for some direction, and Smith will let Gallentine cover that. Gallentine stated this was a sinkhole on Cindy loerger's field, and Seward went out there and started excavating, what Seward found was a collapsed tile at the excavation. We believe it is either 10" or 12", it is hard to tell with the shape that the tile is in, at the downstream end they did find a corrugated metal pipe, which was in ok condition, not great condition but stable enough to connect to. Gallentine stated on the upstream end when they hit 50' Gallentine told them to stop, because it looked like we were chasing this, it is a tile that has quite a bit of silt in it and it is starting to crush down. Seward did some walking around and found another sinkhole about 100' upstream from where they had excavated, and he dug that one up, it was a previous repair that someone had done with plastic tile without a concrete collar, so that joint was sucking in dirt between the two tile in the previous repair. Gallentine stated it sounds like at that spot, it is probably about 1/4 to 1/2 full of dirt, we are going to try to televise it with that much dirt, but if the tile is crushed I don't know how successful we will be, but contractor Paul Williams will be able to do that next week from the sounds of it. Granzow stated do you need a motion to televise. Gallentine stated it wouldn't hurt, this is for the same group of landowners, loerger, Ron Vierkandt, Jack Runge, and Gallentine feels bad for these folks, it is all happening at once on their land. Granzow asked do we have a landowner that turned this in, Gallentine stated it was Dave Sweeney or Jim Sweeney that turned this in, and I don't know if they have land in this district or if they manage Cindy loerger's land, you would have to look at the work order for sure, a lot of times tenants turn them in not the landowners. Smith stated she could pull the work order and find out. Granzow stated and make sure they are a landowner or that they have ground in the district, Smith stated David Sweeney turned in the work order.

Gallentine stated that is Dave & Annette's place right there on the south of S27, right there across the road. Smith stated that Dave and James Sweeney turned in the work order and Cynthia loerger is the landowner. Hoffman stated right across the road is Sweeney's place, Granzow did not want to get into one of these Gary Sindelar programs where a non-owner or tenant is reporting, we take action and didn't have the authority to do that. Hoffman asked, with all the emails, is this the proper time and Paul Williams goes out there and investigates, is this something we need to go out there and authorize Seward to back out and repair up to a certain dollar amount and get this done and over with or is this something we can go back and forth or we are back into March and April before we get anything done. Granzow stated we will lose the work due to weather. Hoffman wondered if we could have two separate motions. Granzow stated he was fine with that.