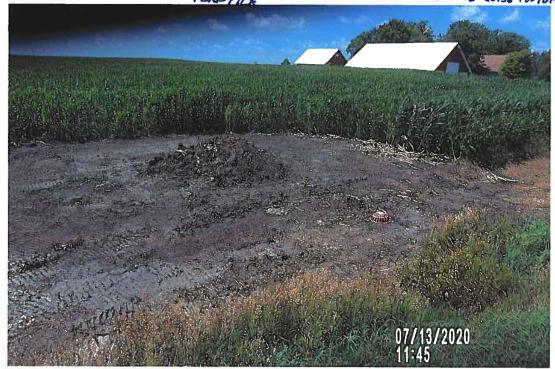

### 4. DD 42 WO 297 - Discuss W Possible Action - Contractor Update

Smith stated she had a conversation with Gallentine earlier this week, contractor Adam Seward, who was out in the field, had reached out for some direction, and Smith will let Gallentine cover that. Gallentine stated this was a sinkhole on Cindy loerger's field, and Seward went out there and started excavating, what Seward found was a collapsed tile at the excavation. We believe it is either 10" or 12", it is hard to tell with the shape that the tile is in, at the downstream end they did find a corrugated metal pipe, which was in ok condition, not great condition but stable enough to connect to. Gallentine stated on the upstream end when they hit 50' Gallentine told them to stop, because it looked like we were chasing this, it is a tile that has quite a bit of silt in it and it is starting to crush down. Seward did some walking around and found another sinkhole about 100' upstream from where they had excavated, and he dug that one up, it was a previous repair that someone had done with plastic tile without a concrete collar, so that joint was sucking in dirt between the two tile in the previous repair. Gallentine stated it sounds like at that spot, it is probably about 1/4 to 1/2 full of dirt, we are going to try to televise it with that much dirt, but if the tile is crushed I don't know how successful we will be, but contractor Paul Williams will be able to do that next week from the sounds of it. Granzow stated do you need a motion to televise. Gallentine stated it wouldn't hurt, this is for the same group of landowners, loerger, Ron Vierkandt, Jack Runge, and Gallentine feels bad for these folks, it is all happening at once on their land. Granzow asked do we have a landowner that turned this in, Gallentine stated it was Dave Sweeney or Jim Sweeney that turned this in, and I don't know if they have land in this district or if they manage Cindy loerger's land, you would have to look at the work order for sure, a lot of times tenants turn them in not the landowners. Smith stated she could pull the work order and find out. Granzow stated and make sure they are a landowner or that they have ground in the district, Smith stated David Sweeney turned in the work order.

# **Drainage Work Order Request For Repair** Hardin County

| Work Order #:             | WO00000291                                                                                                                                                                                                                                                                                         |                                                                                                                                                                                         |
|---------------------------|----------------------------------------------------------------------------------------------------------------------------------------------------------------------------------------------------------------------------------------------------------------------------------------------------|-----------------------------------------------------------------------------------------------------------------------------------------------------------------------------------------|
| Drainage District:        | DDs\DD 14 (51027)                                                                                                                                                                                                                                                                                  |                                                                                                                                                                                         |
| Sec-Twp-Rge:              | 34-88-22 Qtr Sec: <u>E1/2 NE NE</u>                                                                                                                                                                                                                                                                |                                                                                                                                                                                         |
| Location/GIS:             | 88-22-34-200-003                                                                                                                                                                                                                                                                                   |                                                                                                                                                                                         |
| Requested By:             | James Sweeney/Cynthia loger/Jim & Ron Vierk                                                                                                                                                                                                                                                        | <u>andt</u>                                                                                                                                                                             |
| <b>Contact Phone:</b>     | (641) 847-3273                                                                                                                                                                                                                                                                                     |                                                                                                                                                                                         |
| Contact Email:            | jsweeney@cgaconsultants.com                                                                                                                                                                                                                                                                        |                                                                                                                                                                                         |
| Landowner (if different): | Ron/Jim Vierkandt/Cynthia loger 64/-3                                                                                                                                                                                                                                                              | 0N<br>3-4051                                                                                                                                                                            |
| Repair labor, material    | DD 14- Sweeney reports plugged main tile in Jii pothole/explore tile on S side of D41, likely main intersection where tile goes under road needs downstream of intersection of Lat 2/main tile. to effectively farm area it should drain. Pothole not drain. Also, broken intake @ Lat 2 intersect | n tile. Intake further E of D41 & S27 repair. See Add'l Req in docs- lack of drg Last 3 years, Lat 2 has lacked enough drg s dug by landowners in Sects 34/35 do ion w D41 in Sect. 35. |
| Repaired By:              |                                                                                                                                                                                                                                                                                                    | Date:                                                                                                                                                                                   |
| Please reference work     | order # and send statement for services to:                                                                                                                                                                                                                                                        | Hardin County Auditor's Office Attn: Drainage Clerk 1215 Edgington Ave, Suite 1 Eldora, IA 50627 Phone (641) 939-8111 Fax (641) 939-8245                                                |
| Approved:                 |                                                                                                                                                                                                                                                                                                    | Date:                                                                                                                                                                                   |
|                           |                                                                                                                                                                                                                                                                                                    |                                                                                                                                                                                         |