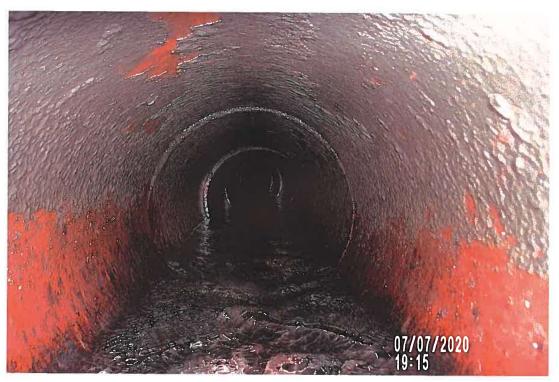

### 4. DD 42 WO 297 - Discuss W Possible Action - Contractor Update

Smith stated she had a conversation with Gallentine earlier this week, contractor Adam Seward, who was out in the field, had reached out for some direction, and Smith will let Gallentine cover that. Gallentine stated this was a sinkhole on Cindy loerger's field, and Seward went out there and started excavating, what Seward found was a collapsed tile at the excavation. We believe it is either 10" or 12", it is hard to tell with the shape that the tile is in, at the downstream end they did find a corrugated metal pipe, which was in ok condition, not great condition but stable enough to connect to. Gallentine stated on the upstream end when they hit 50' Gallentine told them to stop, because it looked like we were chasing this, it is a tile that has quite a bit of silt in it and it is starting to crush down. Seward did some walking around and found another sinkhole about 100' upstream from where they had excavated, and he dug that one up, it was a previous repair that someone had done with plastic tile without a concrete collar, so that joint was sucking in dirt between the two tile in the previous repair. Gallentine stated it sounds like at that spot, it is probably about 1/4 to 1/2 full of dirt, we are going to try to televise it with that much dirt, but if the tile is crushed I don't know how successful we will be, but contractor Paul Williams will be able to do that next week from the sounds of it. Granzow stated do you need a motion to televise. Gallentine stated it wouldn't hurt, this is for the same group of landowners, loerger, Ron Vierkandt, Jack Runge, and Gallentine feels bad for these folks, it is all happening at once on their land. Granzow asked do we have a landowner that turned this in, Gallentine stated it was Dave Sweeney or Jim Sweeney that turned this in, and I don't know if they have land in this district or if they manage Cindy loerger's land, you would have to look at the work order for sure, a lot of times tenants turn them in not the landowners. Smith stated she could pull the work order and find out. Granzow stated and make sure they are a landowner or that they have ground in the district, Smith stated David Sweeney turned in the work order.