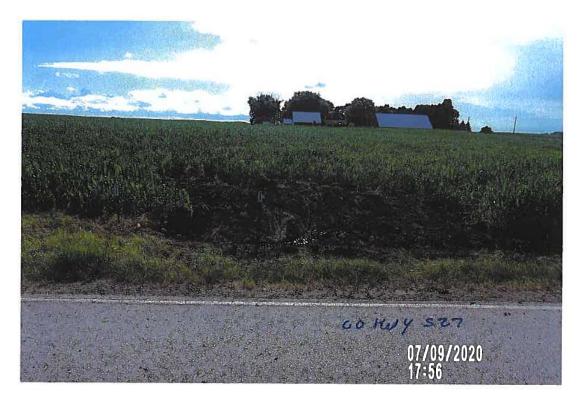

### 4. DD 42 WO 297 - Discuss W Possible Action - Contractor Update

Smith stated she had a conversation with Gallentine earlier this week, contractor Adam Seward, who was out in the field, had reached out for some direction, and Smith will let Gallentine cover that. Gallentine stated this was a sinkhole on Cindy loerger's field, and Seward went out there and started excavating, what Seward found was a collapsed tile at the excavation. We believe it is either 10" or 12", it is hard to tell with the shape that the tile is in, at the downstream end they did find a corrugated metal pipe, which was in ok condition, not great condition but stable enough to connect to. Gallentine stated on the upstream end when they hit 50' Gallentine told them to stop, because it looked like we were chasing this, it is a tile that has quite a bit of silt in it and it is starting to crush down. Seward did some walking around and found another sinkhole about 100' upstream from where they had excavated, and he dug that one up, it was a previous repair that someone had done with plastic tile without a concrete collar, so that joint was sucking in dirt between the two tile in the previous repair. Gallentine stated it sounds like at that spot, it is probably about 1/4 to 1/2 full of dirt, we are going to try to televise it with that much dirt, but if the tile is crushed I don't know how successful we will be, but contractor Paul Williams will be able to do that next week from the sounds of it. Granzow stated do you need a motion to televise. Gallentine stated it wouldn't hurt, this is for the same group of landowners, loerger, Ron Vierkandt, Jack Runge, and Gallentine feels bad for these folks, it is all happening at once on their land. Granzow asked do we have a landowner that turned this in, Gallentine stated it was Dave Sweeney or Jim Sweeney that turned this in, and I don't know if they have land in this district or if they manage Cindy loerger's land, you would have to look at the work order for sure, a lot of times tenants turn them in not the landowners. Smith stated she could pull the work order and find out. Granzow stated and make sure they are a landowner or that they have ground in the district, Smith stated David Sweeney turned in the work order.

Gallentine stated that is Dave & Annette's place right there on the south of S27, right there across the road. Smith stated that Dave and James Sweeney turned in the work order and Cynthia loerger is the landowner. Hoffman stated right across the road is Sweeney's place, Granzow did not want to get into one of these Gary Sindelar programs where a non-owner or tenant is reporting, we take action and didn't have the authority to do that. Hoffman asked, with all the emails, is this the proper time and Paul Williams goes out there and investigates, is this something we need to go out there and authorize Seward to back out and repair up to a certain dollar amount and get this done and over with or is this something we can go back and forth or we are back into March and April before we get anything done. Granzow stated we will lose the work due to weather. Hoffman wondered if we could have two separate motions. Granzow stated he was fine with that.