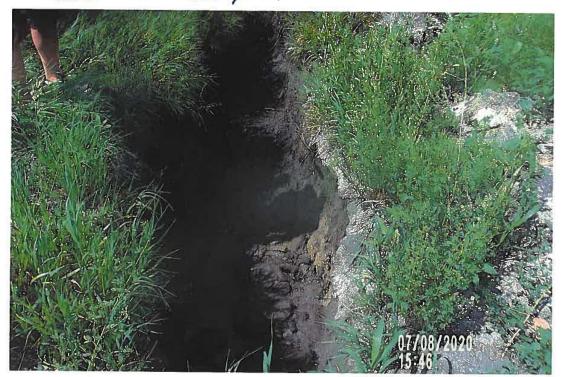

### 4. DD 42 WO 297 - Discuss W Possible Action - Contractor Update

Smith stated she had a conversation with Gallentine earlier this week, contractor Adam Seward, who was out in the field, had reached out for some direction, and Smith will let Gallentine cover that. Gallentine stated this was a sinkhole on Cindy loerger's field, and Seward went out there and started excavating, what Seward found was a collapsed tile at the excavation. We believe it is either 10" or 12", it is hard to tell with the shape that the tile is in, at the downstream end they did find a corrugated metal pipe, which was in ok condition, not great condition but stable enough to connect to. Gallentine stated on the upstream end when they hit 50' Gallentine told them to stop, because it looked like we were chasing this, it is a tile that has quite a bit of silt in it and it is starting to crush down. Seward did some walking around and found another sinkhole about 100' upstream from where they had excavated, and he dug that one up, it was a previous repair that someone had done with plastic tile without a concrete collar, so that joint was sucking in dirt between the two tile in the previous repair. Gallentine stated it sounds like at that spot, it is probably about 1/4 to 1/2 full of dirt, we are going to try to televise it with that much dirt, but if the tile is crushed I don't know how successful we will be, but contractor Paul Williams will be able to do that next week from the sounds of it. Granzow stated do you need a motion to televise. Gallentine stated it wouldn't hurt, this is for the same group of landowners, loerger, Ron Vierkandt, Jack Runge, and Gallentine feels bad for these folks, it is all happening at once on their land. Granzow asked do we have a landowner that turned this in, Gallentine stated it was Dave Sweeney or Jim Sweeney that turned this in, and I don't know if they have land in this district or if they manage Cindy loerger's land, you would have to look at the work order for sure, a lot of times tenants turn them in not the landowners. Smith stated she could pull the work order and find out. Granzow stated and make sure they are a landowner or that they have ground in the district, Smith stated David Sweeney turned in the work order.